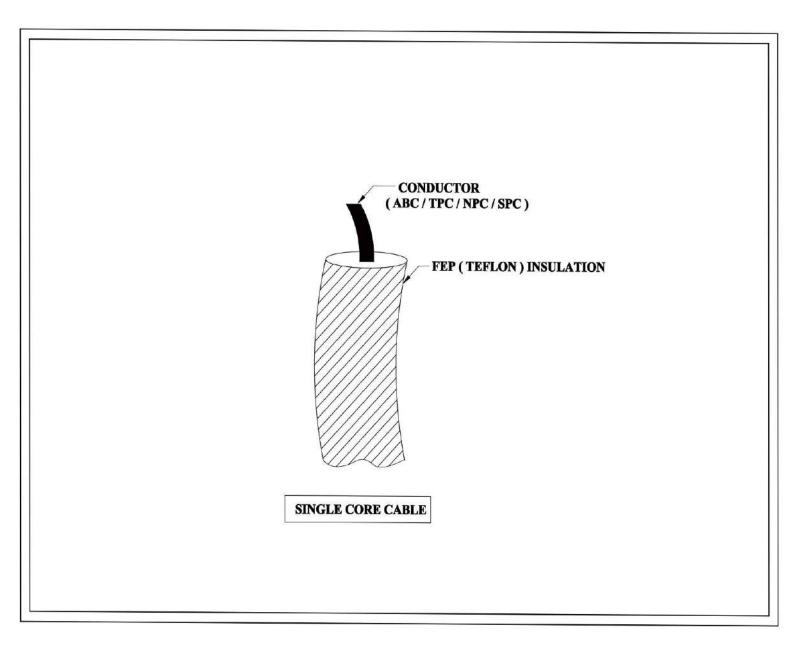

## **Technical Detail**

| Design Standard            | : | JSS 51034, IS 8130                                                 |
|----------------------------|---|--------------------------------------------------------------------|
| Conductor                  | : | Annealed Bare Copper / Nickel Plated Copper / Silver Plated Copper |
| <b>Conductor Type</b>      | : | Solid wire / Flexible                                              |
| No of Core                 | : | Single Core                                                        |
| Conductor Size(Sqmm)       | : | As per customer requirements.                                      |
| Insulation                 | : | Extruded FEP ( Teflon ) Insulation.                                |
| <b>Core Identification</b> | : | As per customer requirements.                                      |
| Cable Temp.Range           | : | Up to 200 Deg C                                                    |
| Voltage Grade              | : | 600/1100V                                                          |

**TECHNICAL ( GA) DRAWING** 