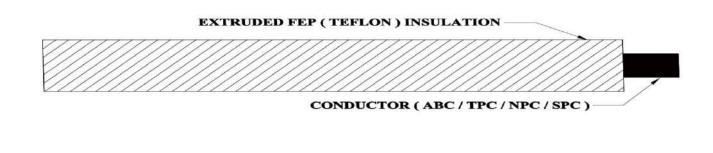

## **Technical Detail**

| Design Standard            | : | JSS 51034, IS 8130                                                 |
|----------------------------|---|--------------------------------------------------------------------|
| Conductor                  | : | Annealed Bare Copper / Nickel Plated Copper / Silver Plated Copper |
| <b>Conductor Type</b>      | : | Solid wire / Flexible                                              |
| No of Core                 | : | Single Core                                                        |
| Conductor Size(Sqmm)       | : | As per customer requirements.                                      |
| Insulation                 | : | Extruded FEP ( Teflon ) Insulation.                                |
| <b>Core Identification</b> | : | As per customer requirements.                                      |
| Cable Temp.Range           | : | Up to 200 Deg C                                                    |
| Voltage Grade              | : | 600/1100V                                                          |

**TECHNICAL ( GA) DRAWING** 