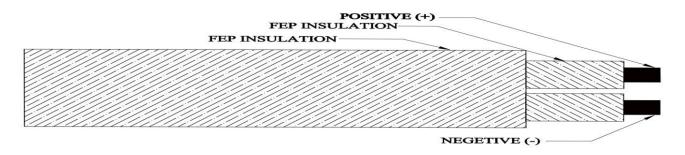

**Core Formation**: Twisted / Flat

**Outer Sheath Insulation**: Extruded FEP Insulated

Core Colour
Outer Sheath Colour
Colour Code
As per Customer specification.
As per Customer specification.
As per Customer specification.

Cable Temp. Range : Up to 200 Deg C Voltage Grade : Up to 1100 V

### **Special Features**

Max. Temp. upto 200°C Suitable for High Voltage Use Low Dielectric Constant Excellent Fire Retardant Property Good Mechanical Strength Good Moisture, Chemical Abrasion Resistance