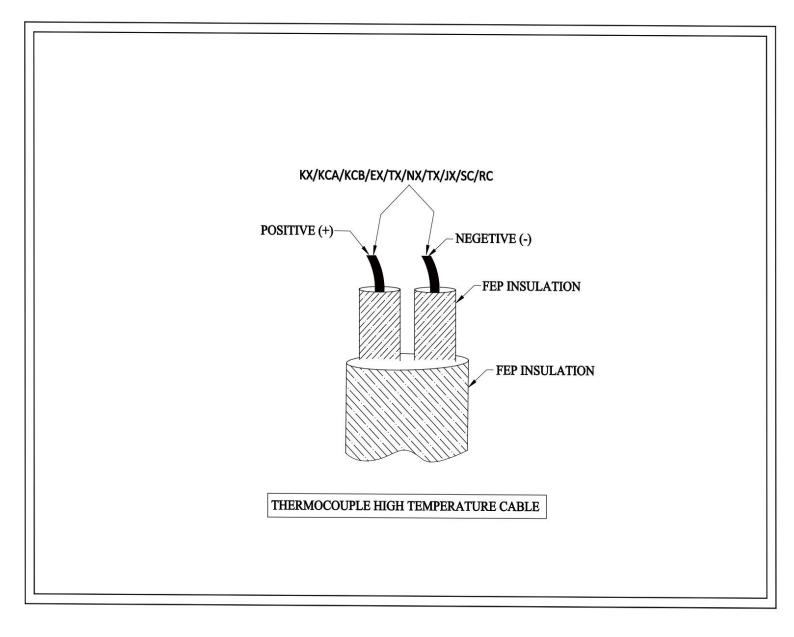

## **Technical Detail**

Design Standard : As per JSS 51038, ANSI MC 96.1, IEC 60584.3, ASTM E230

Conductor : KCA/KCB/KX/EX/NX/TX/JX/SC/RC Conductor Size : Variant as per customer specifications

Conductor Type
 No of Pair
 Core Insulation
 Solid wire / Flexible
 Single pair / Multi Pair
 Extruded FEP Insulated

# **TECHNICAL ( GA ) DRAWING**