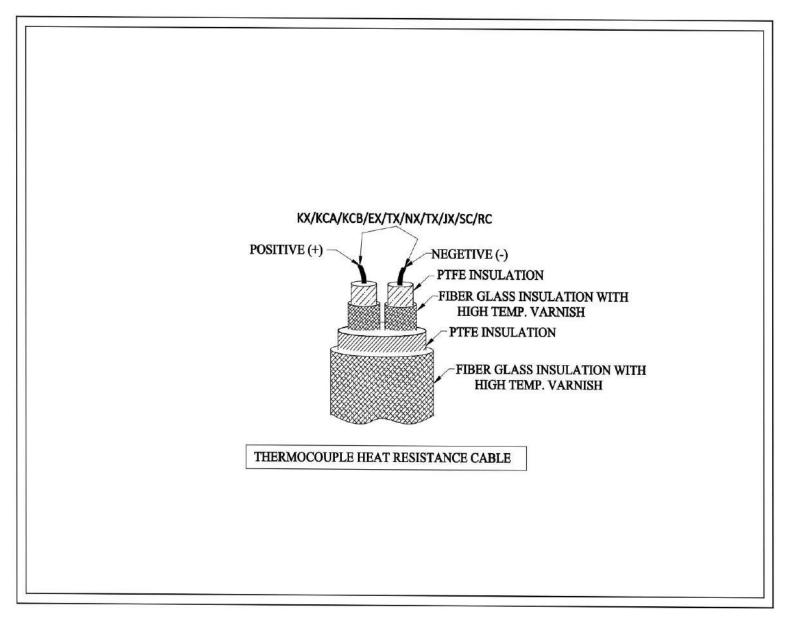

## **Technical Detail**

Design Standard : As per JSS 51038, ANSI MC 96.1, IEC 60584.3, ASTM E230

Conductor
 KCA/KCB/KX/EX/NX/TX/JX/SC/RC
 Conductor Size
 Variant as per customer specifications

Conductor TypeNo of PairSolid wire / FlexibleSingle pair / Multi Pair

Core Insulation (A)
 Wrapped & Sintered PTFE (Teflon) Insulation
 Core Insulation (B)
 Fiber Glass Insulation with High Temp. Varnish

**Core Formation**: Twisted / Flat

Inner Sheath InsulationOverall BraidingWrapped & Sintered PTFE (Teflon ) InsulationFiber Glass Insulation with High Temp. Varnish

# **TECHNICAL ( GA ) DRAWING**