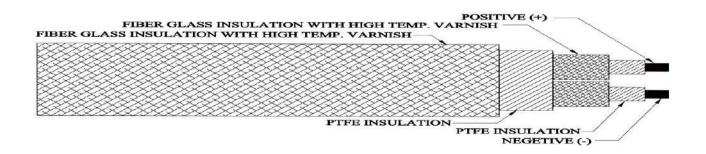

Core Insulation (A)
 Wrapped & Sintered PTFE (Teflon) Insulation
 Core Insulation (B)
 Fiber Glass Insulation with High Temp. Varnish

**Core Formation**: Twisted / Flat

Inner Sheath InsulationOverall BraidingWrapped & Sintered PTFE (Teflon ) InsulationFiber Glass Insulation with High Temp. Varnish

Core Colour
Outer Sheath Colour
Colour Code
: As per Customer specification.
: As per Customer specification.
: As per Customer specification.

**Cable Temp. Range** : Up to 450 Deg C **Voltage Grade** : Up to 1100 V

# **TECHNICAL ( GA ) DRAWING**