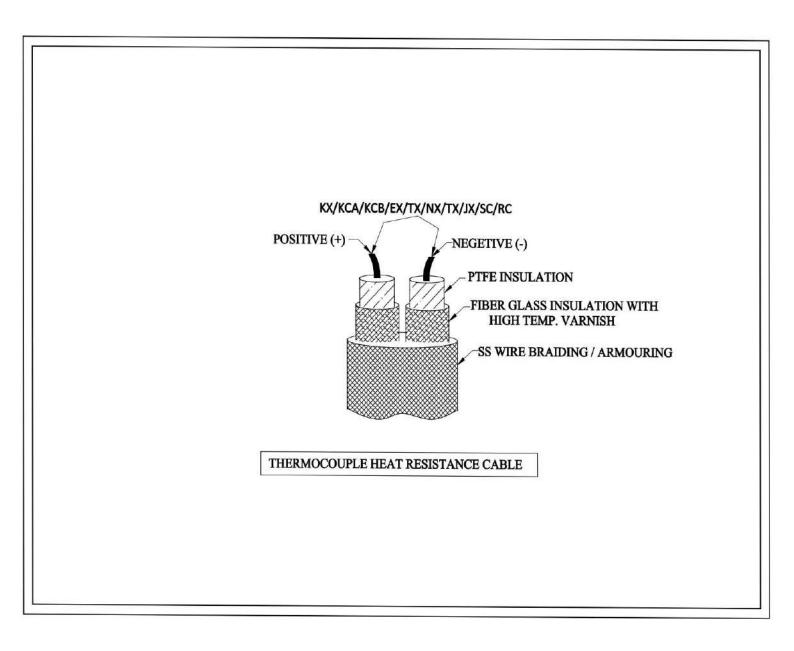

#### : As per JSS 51038, ANSI MC 96.1, IEC 60584.3, ASTM E230

- : KCA/KCB/KX/EX/NX/TX/JX/SC/RC
- : Variant as per customer specifications
- : Solid wire / Flexible
- : Single pair / Multi Pair
- : Wrapped & Sintered PTFE( Teflon ) Insulation
- : Fiber Glass Insulation with High Temp.Varnish
- : Twisted / Flat
- : Stainless Steel Wire Braiding
- : As per Customer specification.
- : As per Customer specification.
- : As per Customer specification.
- : Up to 400 Deg C
- : Upto 1100 V

**TECHNICAL ( GA ) DRAWING** 