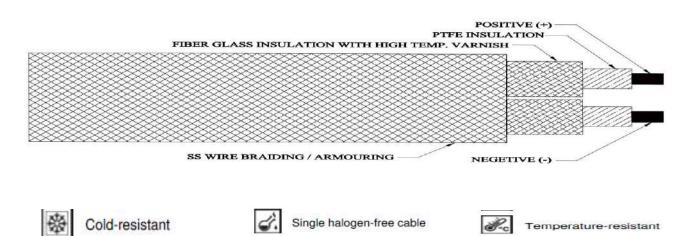

#### : As per JSS 51038, ANSI MC 96.1, IEC 60584.3, ASTM E230

- : KCA/KCB/KX/EX/NX/TX/JX/SC/RC
- : Variant as per customer specifications
- : Solid wire / Flexible
- : Single pair / Multi Pair
- : Wrapped & Sintered PTFE( Teflon ) Insulation
- : Fiber Glass Insulation with High Temp.Varnish
- : Twisted / Flat
- : Stainless Steel Wire Braiding
- : As per Customer specification.
- : As per Customer specification.
- : As per Customer specification.
- : Up to 400 Deg C
- : Upto 1100 V

#### **Special Features**

Max. Temp. upto 400°C Excellent Heat Resistant Outstanding Insulating Properties Good Thermal Stability Flame Retardant Good Abrasion Resistance Good Dielectric Strength Excellent Mechanical Strength Passes JSS 51034 Flame Test

**TECHNICAL ( GA ) DRAWING** 