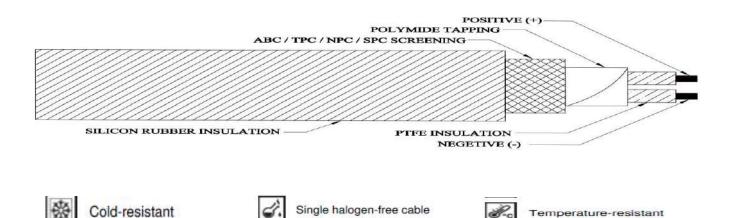

## **PTFE-KAP-SCREENING-SILICON RUBBER**

UP TO 200 DEG C

| Design Standard                | : | As per JSS 51038, ANSI MC 96.1, IEC 60584.3, ASTM E230 |
|--------------------------------|---|--------------------------------------------------------|
| Conductor                      | : | KCA/KCB/KX/EX/NX/TX/JX/SC/RC                           |
| Conductor Size                 | : | Variant as per customer specifications                 |
| Conductor Type                 | : | Solid wire / Flexible                                  |
| No of Pair                     | : | Single pair / Multi Pair                               |
| Core Insulation                | : | Wrapped & Sintered PTFE(Teflon) Insulation             |
| <b>Core Formation</b>          | : | Twisted                                                |
| Isolator                       | : | Polymide Tape / Kapton Tape                            |
| Screening                      | : | Copper Screening                                       |
| <b>Outer Sheath Insulation</b> | : | Silicon Rubber Insulation                              |
| Core Colour                    | : | As per Customer specification.                         |
| <b>Outer Sheath Colour</b>     | : | As per Customer specification.                         |
| Colour Code                    | : | As per Customer specification.                         |
| Cable Temp. Range              | : | Up to 200 Deg C                                        |
| Voltage Grade                  | : | Upto 1100 V                                            |

## **TECHNICAL ( GA ) DRAWING**