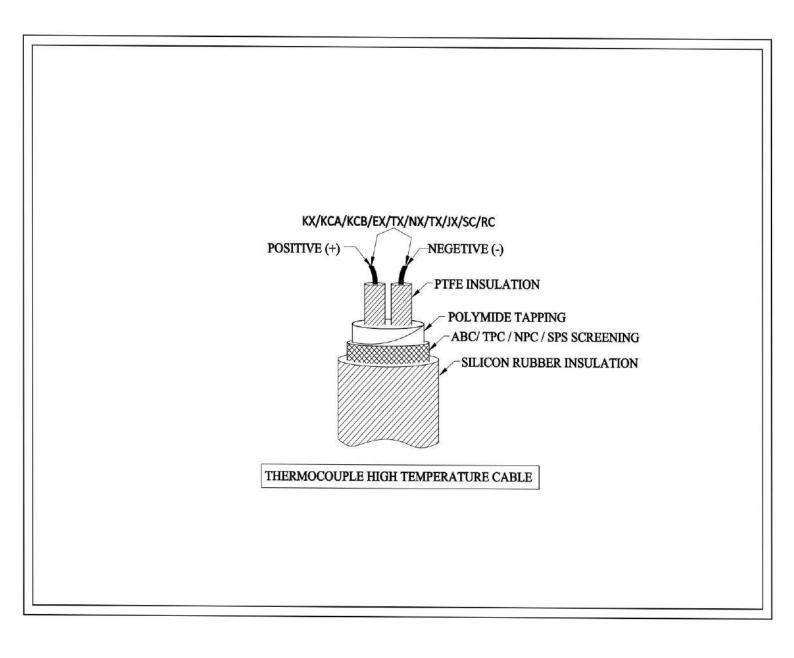

## **PTFE-KAP-SCREENING-SILICON RUBBER**

UP TO 200 DEG C

| Design Standard                | : | As per JSS 51038, ANSI MC 96.1, IEC 60584.3, ASTM E230 |
|--------------------------------|---|--------------------------------------------------------|
| Conductor                      | : | KCA/KCB/KX/EX/NX/TX/JX/SC/RC                           |
| Conductor Size                 | : | Variant as per customer specifications                 |
| Conductor Type                 | : | Solid wire / Flexible                                  |
| No of Pair                     | : | Single pair / Multi Pair                               |
| Core Insulation                | : | Wrapped & Sintered PTFE(Teflon) Insulation             |
| <b>Core Formation</b>          | : | Twisted                                                |
| Isolator                       | : | Polymide Tape / Kapton Tape                            |
| Screening                      | : | Copper Screening                                       |
| <b>Outer Sheath Insulation</b> | : | Silicon Rubber Insulation                              |
| Core Colour                    | : | As per Customer specification.                         |
| <b>Outer Sheath Colour</b>     | : | As per Customer specification.                         |
| Colour Code                    | : | As per Customer specification.                         |
| Cable Temp. Range              | : | Up to 200 Deg C                                        |
| Voltage Grade                  | : | Upto 1100 V                                            |

## **TECHNICAL ( GA ) DRAWING**