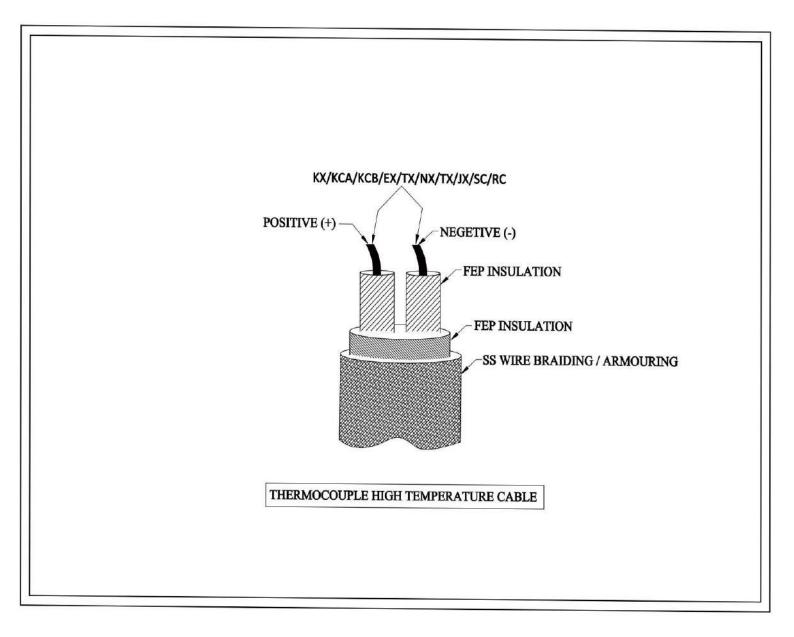

## **Technical Detail**

Design Standard : As per JSS 51038, ANSI MC 96.1, IEC 60584.3, ASTM E230

Conductor : KCA/KCB/KX/EX/NX/TX/JX/SC/RC Conductor Size : Variant as per customer specifications

Conductor Type

No of Pair

Core Insulation

Solid wire / Flexible
Single pair / Multi Pair
Extruded FEP Insulated

**Core Formation**: Twisted

**Inner Sheath Insulation**: Extruded FEP Insulated

Overall Armouring : Stainless Steel Wire Braiding / Armouring

Core Colour
Outer Sheath Colour
Colour Code
As per Customer specification.
As per Customer specification.
As per Customer specification.

Cable Temp. Range : Up to 200 Deg C Voltage Grade : Up to 1100 V

# **TECHNICAL ( GA ) DRAWING**