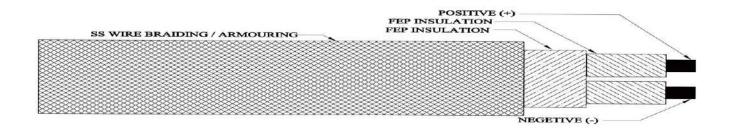

No of Pair

Core Insulation

Solid wire / Flexible
Single pair / Multi Pair
Extruded FEP Insulated

**Core Formation**: Twisted

**Inner Sheath Insulation**: Extruded FEP Insulated

Overall Armouring : Stainless Steel Wire Braiding / Armouring

Core Colour
Outer Sheath Colour
Colour Code
As per Customer specification.
As per Customer specification.
As per Customer specification.

Cable Temp. Range : Up to 200 Deg C Voltage Grade : Up to 1100 V

# **TECHNICAL ( GA ) DRAWING**