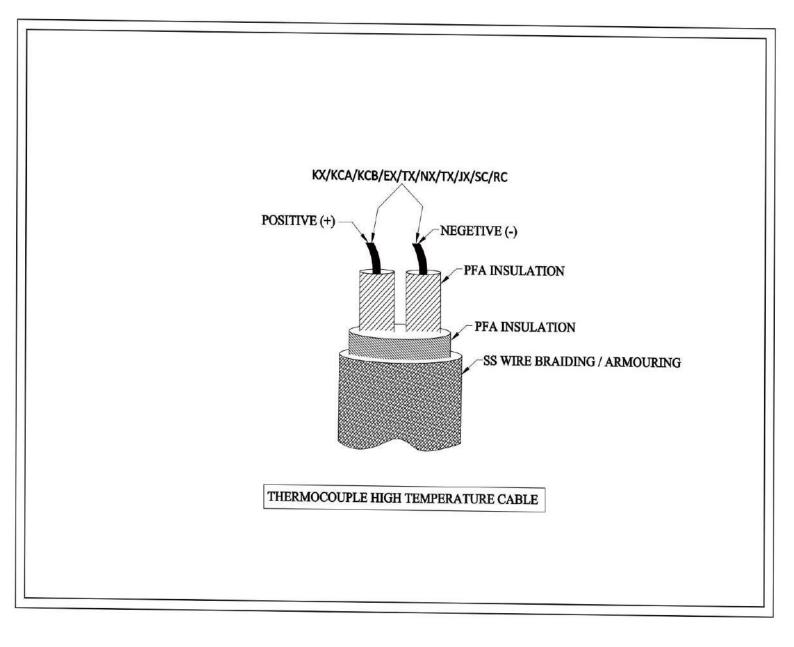

## **Technical Detail**

Design Standard : As per JSS 51038, ANSI MC 96.1, IEC 60584.3, ASTM E230

Conductor
 KCA/KCB/KX/EX/NX/TX/JX/SC/RC
 Conductor Size
 Variant as per customer specifications

Conductor Type
 No of Pair
 Solid wire / Flexible
 Single pair / Multi Pair
 Extruded PFA Insulated

**Core Formation**: Twisted

**Inner Sheath Insulation**: Extruded PFA Insulated

Overall Armouring : Stainless Steel Wire Braiding / Armouring

Core Colour
Outer Sheath Colour
Colour Code
As per Customer specification.
As per Customer specification.
As per Customer specification.

# **TECHNICAL ( GA ) DRAWING**