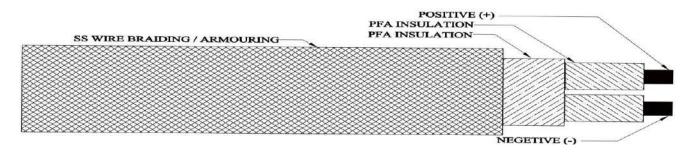

**Core Formation**: Twisted

**Inner Sheath Insulation**: Extruded PFA Insulated

Overall Armouring : Stainless Steel Wire Braiding / Armouring

Core Colour
Outer Sheath Colour
Colour Code
As per Customer specification.
As per Customer specification.
As per Customer specification.

**Cable Temp. Range** : Up to 260 Deg C **Voltage Grade** : Up to 1100 V