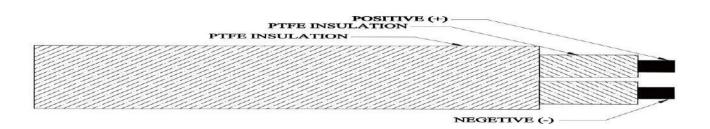

# **TECHNICAL ( GA ) DRAWING**

**Core Insulation** : Wrapped & Sintered PTFE (Teflon ) Insulation

**Core Formation**: Twisted / Flat

Outer Sheath Insulation : Wrapped & Sintered PTFE (Teflon ) Insulation

Core Colour
Outer Sheath Colour
Colour Code
As per Customer specification.
As per Customer specification.
As per Customer specification.