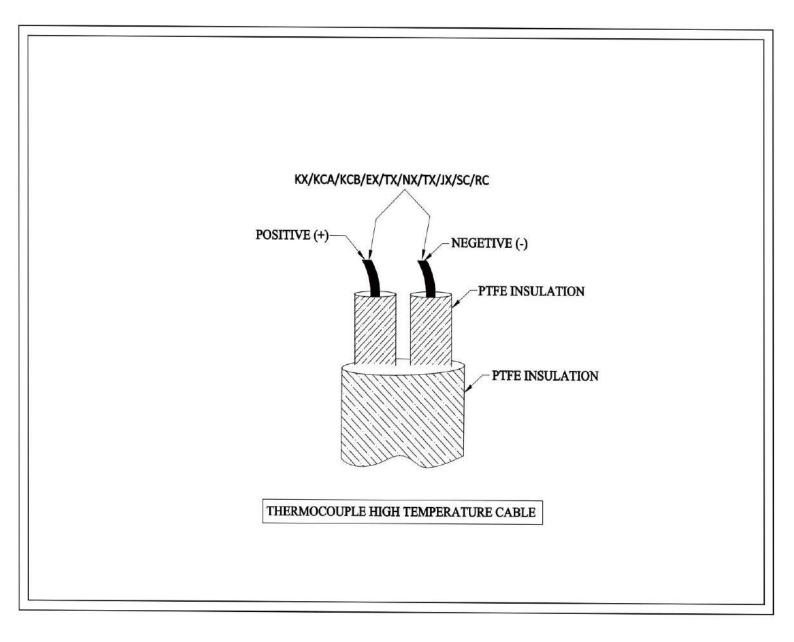

on

**Core Formation**: Twisted / Flat

Outer Sheath Insulation : Wrapped & Sintered PTFE (Teflon ) Insulation

Core Colour
Outer Sheath Colour
Colour Code
As per Customer specification.
As per Customer specification.
As per Customer specification.

Cable Temp. Range : Up to 260 Deg C Voltage Grade : Up to 1100 V

#### **Special Features**

Max. Temp. upto 260°C Excellent Heat Resistant Outstanding Insulating Properties Good Thermal Stability Flame Retardant Passes JSS 51034 Flame Test



#### MAXTRADE ENTERPRISES

Office No. 531, Fifth Floor, Mangalam Fun Square, Durga Nursery Road, Udaipur – 313001 (Raj.) Phone No.:+91-294-2980260,+91-294-2981060, Cell No.:+91-7073-933660,+91-9462-624812 E-mail: cables@maxtradeenterprises.com Info@maxtradeenterprises.com

# **TECHNICAL ( GA ) DRAWING**