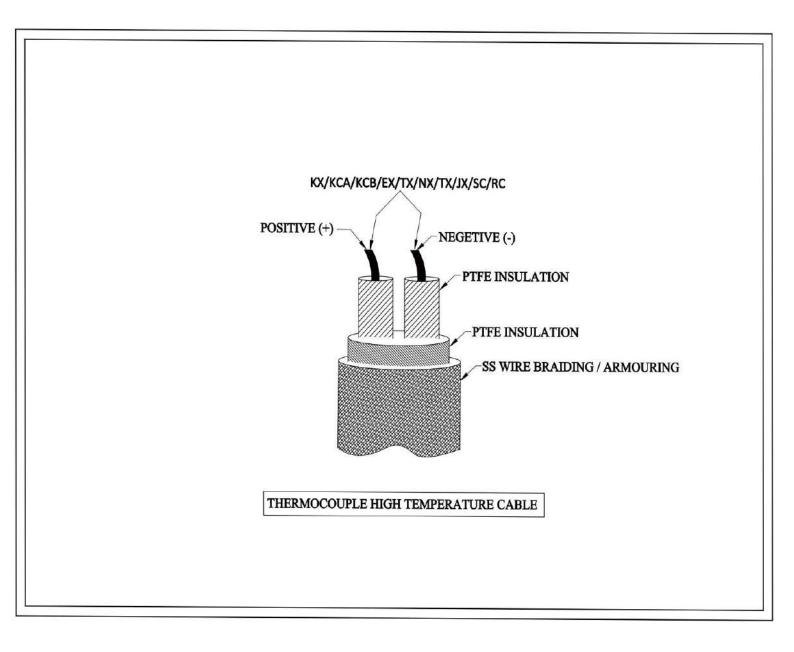

# **Technical Detail**

Design Standard : As per JSS 51038, ANSI MC 96.1, IEC 60584.3, ASTM E230

Conductor
 KCA/KCB/KX/EX/NX/TX/JX/SC/RC
 Conductor Size
 Variant as per customer specifications

Conductor TypeNo of PairSolid wire / FlexibleSingle pair / Multi Pair

Core Insulation : Wrapped & Sintered PTFE (Teflon ) Insulation

**Core Formation**: Twisted / Flat

Inner Sheath Insulation
 Wrapped & Sintered PTFE (Teflon) Insulation
 Stainless Steel Wire Braiding / Armouring

Core Colour
Outer Sheath Colour
Colour Code
As per Customer specification.
As per Customer specification.
As per Customer specification.

**Cable Temp. Range** : Up to 260 Deg C **Voltage Grade** : Up to 1100 V

## **TECHNICAL ( GA ) DRAWING**