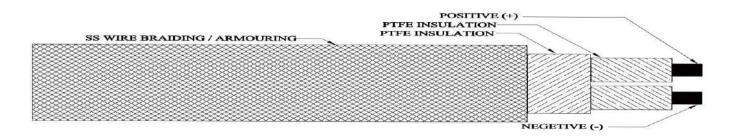

Core Insulation : Wrapped & Sintered PTFE (Teflon ) Insulation

**Core Formation**: Twisted / Flat

Inner Sheath Insulation
 Wrapped & Sintered PTFE (Teflon) Insulation
 Stainless Steel Wire Braiding / Armouring

Core Colour
Outer Sheath Colour
Colour Code
As per Customer specification.
As per Customer specification.
As per Customer specification.

**Cable Temp. Range** : Up to 260 Deg C **Voltage Grade** : Up to 1100 V

## **TECHNICAL ( GA ) DRAWING**