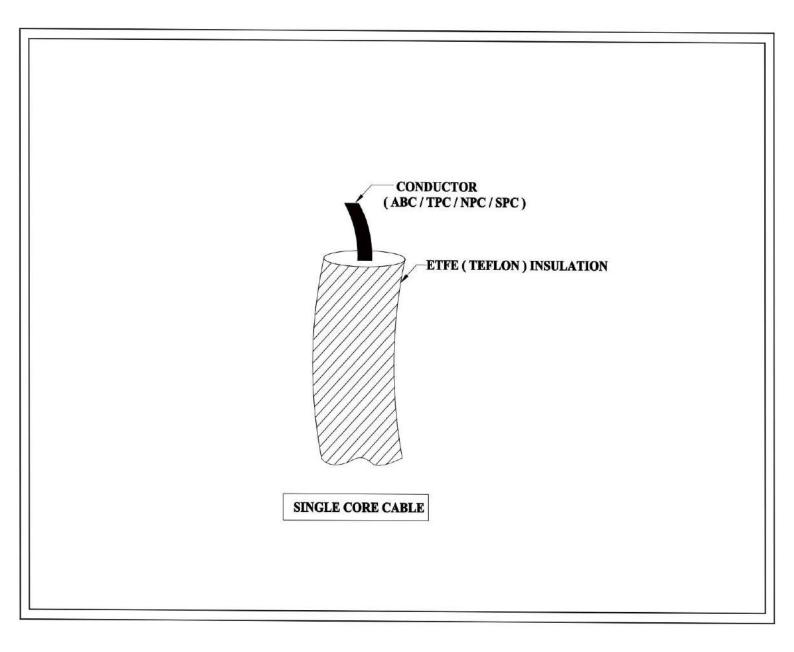

TECHNICAL ( GA ) DRAWING

#### DNDUCTOR ( ABC / TPC / NPC / SPC )

Single halogen-free cable

Cold-resistant

# **Technical Detail**

| Design Standard         | : | JSS 51034, IS 8130                                                                           |
|-------------------------|---|----------------------------------------------------------------------------------------------|
| Conductor               | • | Annealed Bare Copper / Tinned Plated Copper /<br>Nickel Plated Copper / Silver Plated Copper |
| Conductor Type          | : | Solid wire / Flexible                                                                        |
| No of Core              | : | Single Core                                                                                  |
| Conductor Size(Sqmm)    | : | As per customer requirements.                                                                |
| Insulation              | : | Extruded ETFE ( Teflon ) Insulation                                                          |
| Core Identification     | : | As per customer requirements.                                                                |
| Cable Temperature Range | : | Up to 260 Deg C                                                                              |
| Voltage Grade           | : | 600/1100V                                                                                    |