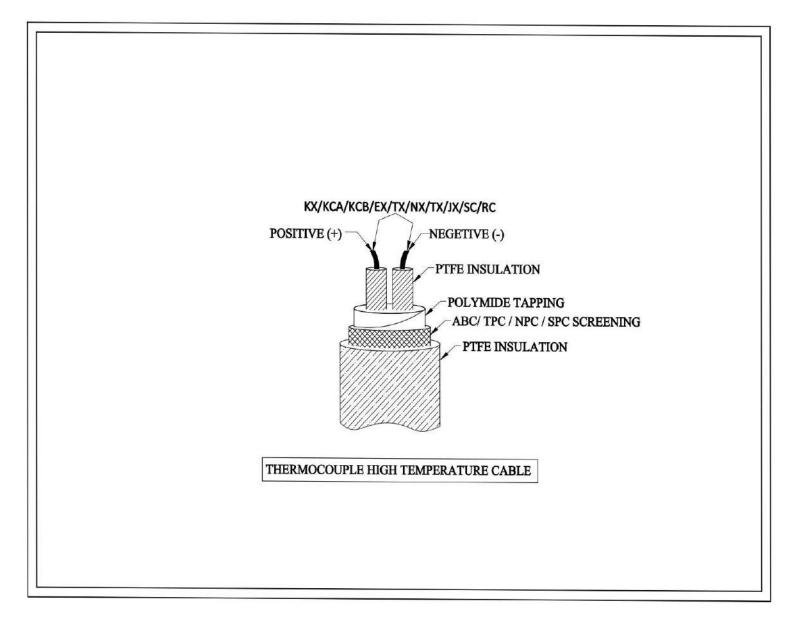

### PTFE-KAP-SCREENING-PTFE

**Core Insulation** : Wrapped & Sintered PTFE (Teflon ) Insulation

**Core Formation**: Twisted

**Isolator** : Polymide Tape / Kapton Tape

**Screening** : Copper Screening

Outer Sheath Insulation : Wrapped & Sintered PTFE (Teflon ) Insulation

# **TECHNICAL ( GA ) DRAWING**