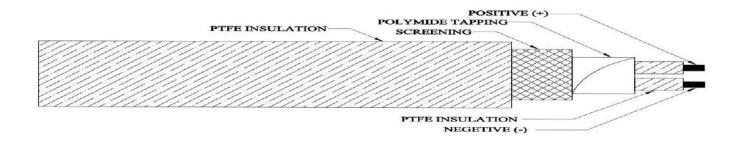

### PTFE-KAP-SCREENING-PTFE

**Core Insulation** : Wrapped & Sintered PTFE (Teflon ) Insulation

**Core Formation**: Twisted

**Isolator** : Polymide Tape / Kapton Tape

**Screening** : Copper Screening

Outer Sheath Insulation : Wrapped & Sintered PTFE (Teflon ) Insulation

# **TECHNICAL ( GA ) DRAWING**