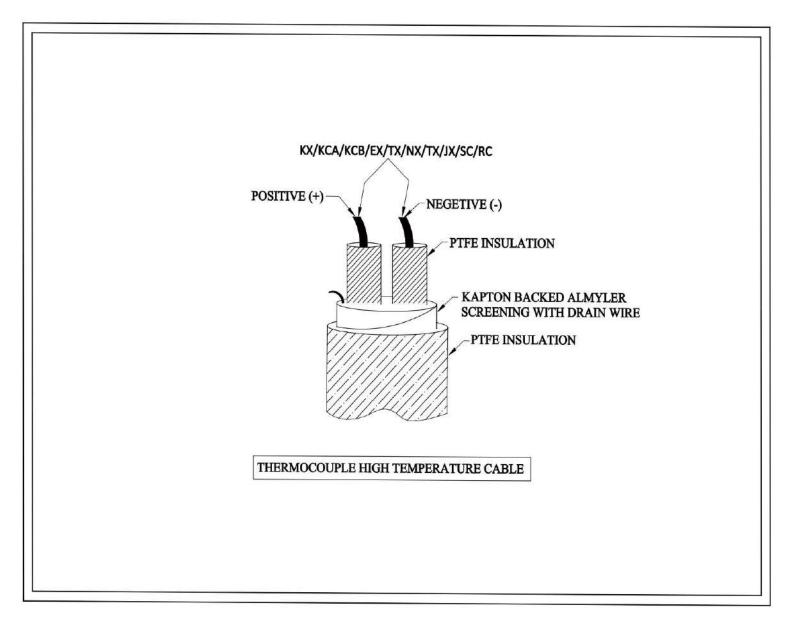

# **TECHNICAL ( GA ) DRAWING**

# **Technical Detail**

Design Standard : As per JSS 51038, ANSI MC 96.1, IEC 60584.3, ASTM E230

ConductorKCA/KCB/KX/EX/NX/TX/JX/SC/RCConductor SizeWariant as per customer specifications

Conductor TypeNo of PairSolid wire / FlexibleSingle pair / Multi Pair

**Core Insulation** : Wrapped & Sintered PTFE (Teflon ) Insulation

**Core Formation**: Twisted

**Screening** : Kapton Backed Al-Myler Screening

With (0.50 Sqmm) ATC Drain Wire

Outer Sheath Insulation : Wrapped & Sintered PTFE (Teflon ) Insulation