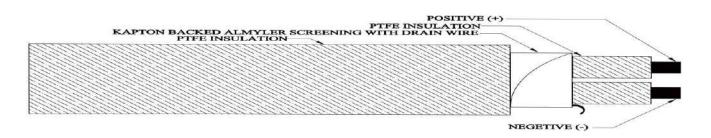

# **TECHNICAL ( GA ) DRAWING**

### PTFE-AI-MYLER SCREENING-PTFE

**Core Insulation** : Wrapped & Sintered PTFE (Teflon ) Insulation

**Core Formation**: Twisted

**Screening** : Kapton Backed Al-Myler Screening

With (0.50 Sqmm) ATC Drain Wire

Outer Sheath Insulation : Wrapped & Sintered PTFE (Teflon ) Insulation