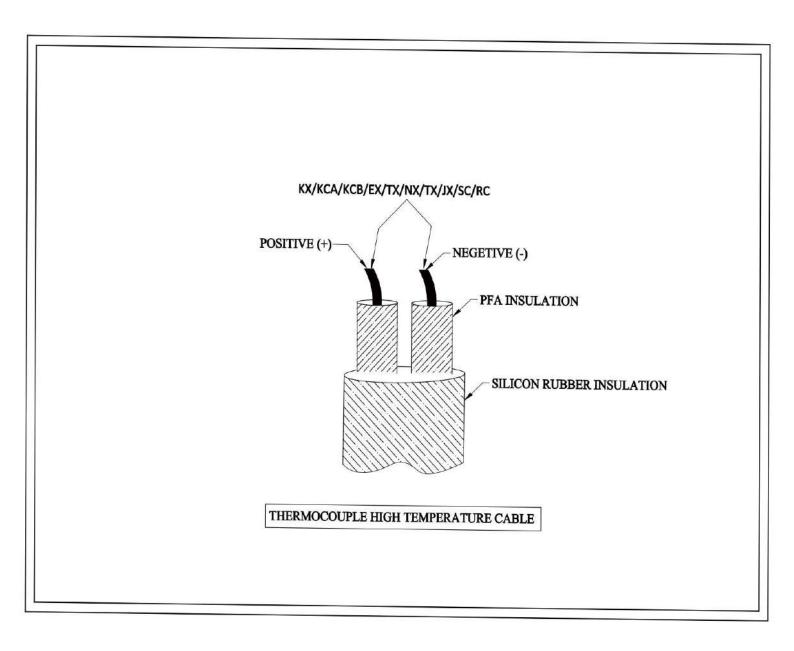

## **Technical Detail**

**Design Standard** : As per JSS 51038, ANSI MC 96.1, IEC 60584.3, ASTM E230 Conductor KCA/KCB/KX/EX/NX/TX/JX/SC/RC : **Conductor Size** : Variant as per customer specifications **Conductor Type** : Solid wire / Flexible No of Pair : Single pair / Multi Pair **Core Insulation** : Extruded PFA Insulated **Core Formation** : Twisted / Flat **Outer Sheath Insulation** : Silicon Rubber Insulation **Core Colour** : As per Customer specification. **Outer Sheath Colour** : As per Customer specification. : As per Customer specification. **Colour Code** Cable Temp. Range : Up to 200 Deg C : Upto 1100 V Voltage Grade

# **TECHNICAL ( GA ) DRAWING**