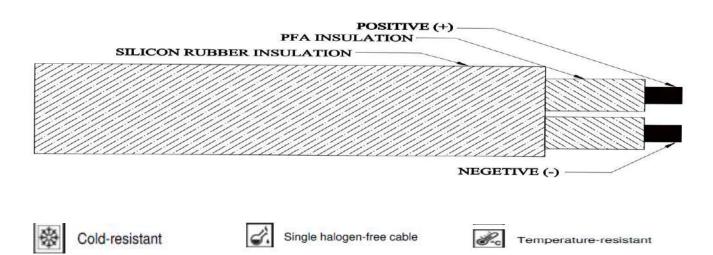

## **Technical Detail**

**Design Standard** : As per JSS 51038, ANSI MC 96.1, IEC 60584.3, ASTM E230 Conductor KCA/KCB/KX/EX/NX/TX/JX/SC/RC : **Conductor Size** : Variant as per customer specifications **Conductor Type** : Solid wire / Flexible No of Pair : Single pair / Multi Pair **Core Insulation** : Extruded PFA Insulated **Core Formation** : Twisted / Flat **Outer Sheath Insulation** : Silicon Rubber Insulation **Core Colour** : As per Customer specification. **Outer Sheath Colour** : As per Customer specification. : As per Customer specification. **Colour Code** Cable Temp. Range : Up to 200 Deg C : Upto 1100 V Voltage Grade