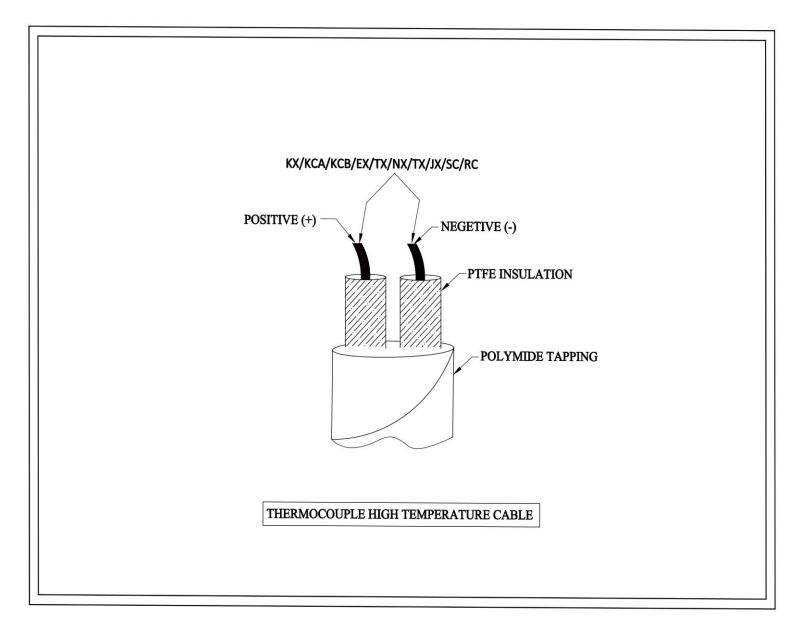

# **Technical Detail**

Design Standard : As per JSS 51038, ANSI MC 96.1, IEC 60584.3, ASTM E230

Conductor : KCA/KCB/KX/EX/NX/TX/JX/SC/RC Conductor Size : Variant as per customer specifications

Conductor TypeNo of PairSolid wire / FlexibleSingle pair / Multi Pair

**Core Insulation** : Wrapped & Sintered PTFE (Teflon ) Insulation

Core Formation : Twisted / FlatOuter Sheath Insulation : Polymide Tape

Core ColourColour CodeAs per Customer specification.As per Customer specification.

**TECHNICAL ( GA ) DRAWING** 