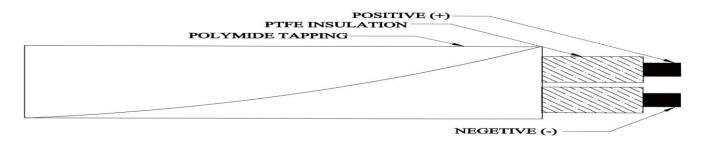

**Core Insulation** : Wrapped & Sintered PTFE (Teflon ) Insulation

Core Formation : Twisted / FlatOuter Sheath Insulation : Polymide Tape

Core ColourColour CodeAs per Customer specification.As per Customer specification.

**Cable Temp. Range** : Up to 260 Deg C **Voltage Grade** : Up to 1100 V

**TECHNICAL ( GA ) DRAWING** 