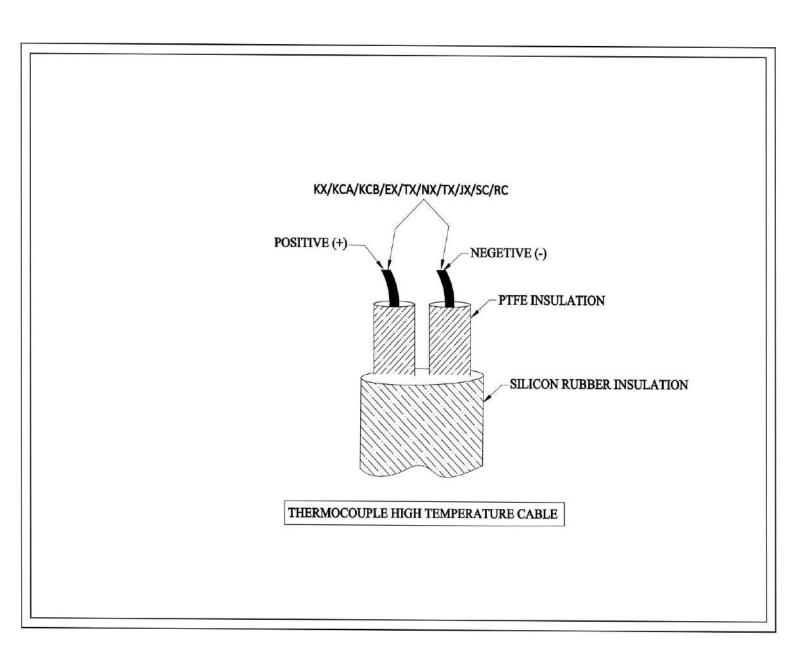

## **Technical Detail**

| Design Standard                | : | As per JSS 51038, ANSI MC 96.1, IEC 60584.3, ASTM E230 |
|--------------------------------|---|--------------------------------------------------------|
| Conductor                      | : | KCA/KCB/KX/EX/NX/TX/JX/SC/RC                           |
| Conductor Size                 | : | Variant as per customer specifications                 |
| <b>Conductor Type</b>          | : | Solid wire / Flexible                                  |
| No of Pair                     | : | Single pair / Multi Pair                               |
| <b>Core Insulation</b>         | : | Wrapped & Sintered PTFE(Teflon) Insulation             |
| <b>Core Formation</b>          | : | Twisted / Flat                                         |
| <b>Outer Sheath Insulation</b> | : | Silicon Rubber Insulation                              |
| Core Colour                    | : | As per Customer specification.                         |
| <b>Outer Sheath Colour</b>     | : | As per Customer specification.                         |
| Colour Code                    | : | As per Customer specification.                         |
| Cable Temp. Range              | : | Up to 200 Deg C                                        |
| Voltage Grade                  | : | Upto 1100 V                                            |

# **TECHNICAL ( GA ) DRAWING**