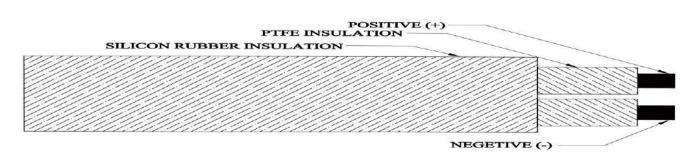

## **Technical Detail**

| Design Standard                | : | As per JSS 51038, ANSI MC 96.1, IEC 60584.3, ASTM E230 |
|--------------------------------|---|--------------------------------------------------------|
| Conductor                      | : | KCA/KCB/KX/EX/NX/TX/JX/SC/RC                           |
| Conductor Size                 | : | Variant as per customer specifications                 |
| <b>Conductor Type</b>          | : | Solid wire / Flexible                                  |
| No of Pair                     | : | Single pair / Multi Pair                               |
| <b>Core Insulation</b>         | : | Wrapped & Sintered PTFE(Teflon) Insulation             |
| <b>Core Formation</b>          | : | Twisted / Flat                                         |
| <b>Outer Sheath Insulation</b> | : | Silicon Rubber Insulation                              |
| Core Colour                    | : | As per Customer specification.                         |
| <b>Outer Sheath Colour</b>     | : | As per Customer specification.                         |
| Colour Code                    | : | As per Customer specification.                         |
| Cable Temp. Range              | : | Up to 200 Deg C                                        |
| Voltage Grade                  | : | Upto 1100 V                                            |