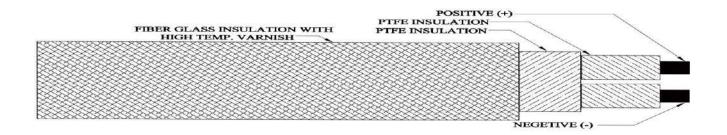

**Core Insulation** : Wrapped & Sintered PTFE (Teflon ) Insulation

**Core Formation**: Twisted / Flat

Inner Sheath InsulationWrapped & Sintered PTFE (Teflon ) InsulationOverall BraidingFiber Glass Insulation with High Temp. Varnish

Core Colour
Outer Sheath Colour
Colour Code
As per Customer specification.
As per Customer specification.
As per Customer specification.

**Cable Temp. Range** : Up to 400 Deg C **Voltage Grade** : Up to 1100 V

# **TECHNICAL ( GA ) DRAWING**