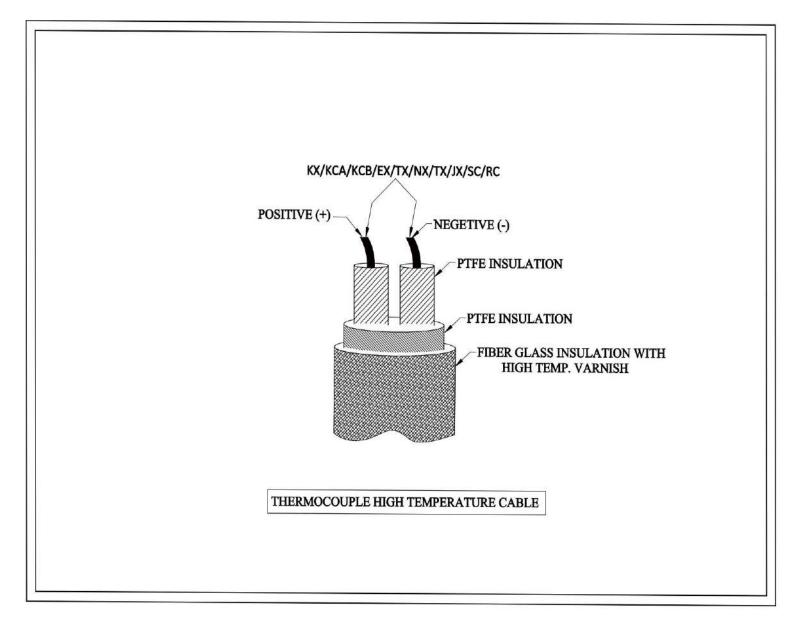

# **Technical Detail**

Design Standard : As per JSS 51038, ANSI MC 96.1, IEC 60584.3, ASTM E230

ConductorKCA/KCB/KX/EX/NX/TX/JX/SC/RCConductor SizeWariant as per customer specifications

Conductor TypeNo of PairSolid wire / FlexibleSingle pair / Multi Pair

**Core Insulation** : Wrapped & Sintered PTFE (Teflon ) Insulation

**Core Formation**: Twisted / Flat

Inner Sheath InsulationWrapped & Sintered PTFE (Teflon ) InsulationOverall BraidingFiber Glass Insulation with High Temp. Varnish

# **TECHNICAL ( GA ) DRAWING**