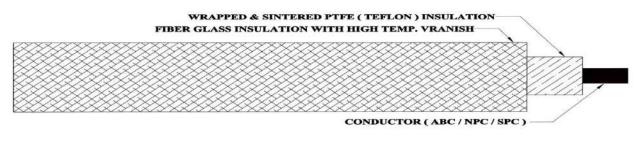

## **Technical Detail**

Design Standard : JSS 51034, IS 8130

**Conductor** : Annealed Bare Copper /Nickel Plated Copper/Silver Plated Copper

**Conductor Type** : Solid wire / Flexible

**No of Core** : Single Core

**Conductor Size(Sqmm)** : As per customer requirements.

**Insulation**: Wrapped & Sintered PTFEWith Varnish Fiber Glass Braiding

**Core Identification** : As per customer requirements.

**Cable Temperature Range:** Up to 400 Deg C **Voltage Grade** : 600/1100V

# TECHNICAL (GA) DRAWING