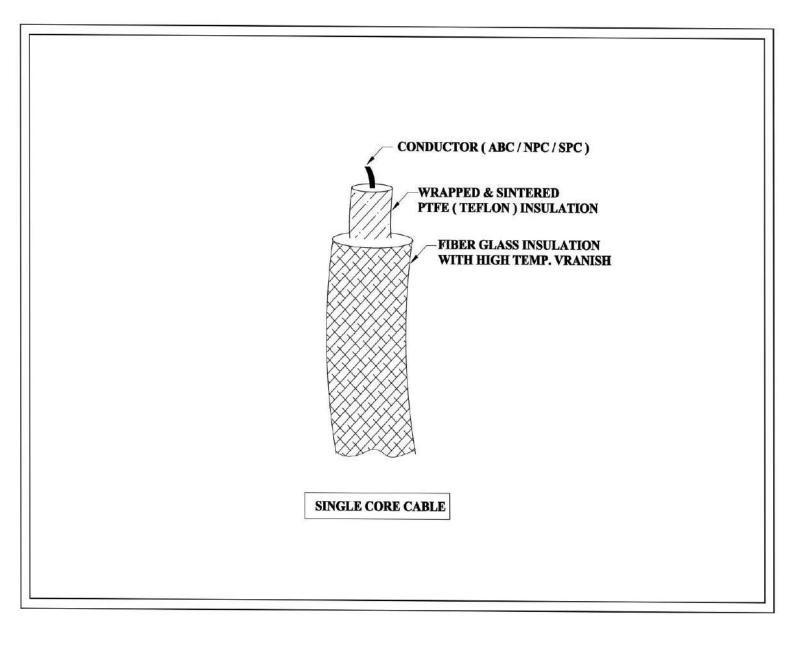

## **Technical Detail**

Design Standard : JSS 51034, IS 8130

**Conductor** : Annealed Bare Copper /Nickel Plated Copper/Silver Plated Copper

**Conductor Type** : Solid wire / Flexible

**No of Core** : Single Core

**Conductor Size(Sqmm)** : As per customer requirements.

**Insulation**: Wrapped & Sintered PTFEWith Varnish Fiber Glass Braiding

**Core Identification** : As per customer requirements.

**Cable Temperature Range:** Up to 400 Deg C **Voltage Grade** : 600/1100V

# TECHNICAL (GA) DRAWING