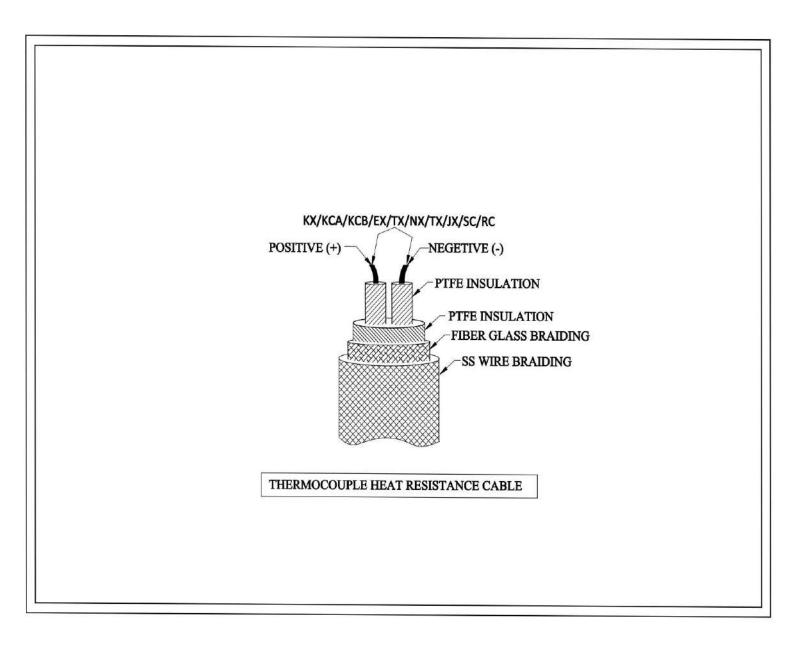

## UP TO 400 DEG C

Temperature-resistant

ant

Single halogen-free cable

**Technical Detail** 

**Design Standard** : As per JSS 51038, ANSI MC 96.1, IEC 60584.3, ASTM E230 Conductor KCA/KCB/KX/EX/NX/TX/JX/SC/RC : **Conductor Size** : Variant as per customer specifications **Conductor Type** : Solid wire / Flexible No of Pair : Single pair / Multi Pair **Core Insulation** Wrapped & Sintered PTFE(Teflon) Insulation : **Core Formation** : Twisted / Flat **Inner Sheath Insulation** : Wrapped & Sintered PTFE(Teflon) Insulation : Fiber Glass Insulation with High Temp.Varnish **Overall Braiding** Armouring : Stainless Steel Wire Braiding / Armouring **Core Colour** : As per Customer specification. **Outer Sheath Colour** : As per Customer specification. **Colour Code** : As per Customer specification. Cable Temp. Range : Up to 400 Deg C : Upto 1100 V **Voltage Grade** 

# **TECHNICAL ( GA ) DRAWING**