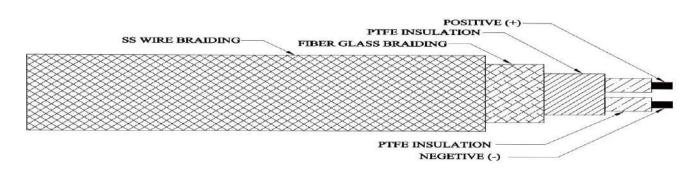

## UP TO 400 DEG C

Temperature-resistant

ant

Single halogen-free cable

**Technical Detail** 

**Design Standard** : As per JSS 51038, ANSI MC 96.1, IEC 60584.3, ASTM E230 Conductor KCA/KCB/KX/EX/NX/TX/JX/SC/RC : **Conductor Size** : Variant as per customer specifications **Conductor Type** : Solid wire / Flexible No of Pair : Single pair / Multi Pair **Core Insulation** Wrapped & Sintered PTFE(Teflon) Insulation : **Core Formation** : Twisted / Flat **Inner Sheath Insulation** : Wrapped & Sintered PTFE(Teflon) Insulation : Fiber Glass Insulation with High Temp.Varnish **Overall Braiding** Armouring : Stainless Steel Wire Braiding / Armouring **Core Colour** : As per Customer specification. **Outer Sheath Colour** : As per Customer specification. **Colour Code** : As per Customer specification. Cable Temp. Range : Up to 400 Deg C : Upto 1100 V **Voltage Grade** 

# **TECHNICAL ( GA ) DRAWING**