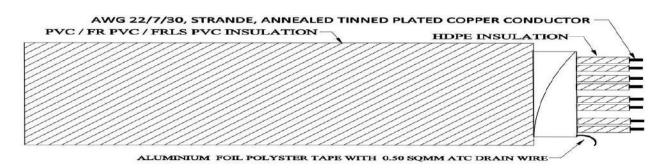

## **Technical Detail**

Design Standard : As per IS 584.3 ; IS 8130:84

**Conductor** : Annealed Tinned Plated Copper Conductor

**Conductor Size** : AWG 22/7/30 **Conductor Type** : Stranded wire

**No of Pair** : 4 Pair

**Core Insulation** : HDPE Insulation

**Core Formation**: Twisted

**Schielding** : Polyster Backed Al-myler Shielding with (0.50 sqmm)

ATC Drain Wire

Outer Sheath Insulation : Extruded PVC / FR PVC / FRLS PVC

Core Colour : As per Standard
Outer Sheath Colour : As per Standard
Colour Code : As per Standard
Cable Temp. Range : Up to 105 Deg C
Voltage Grade : Upto 1100 V