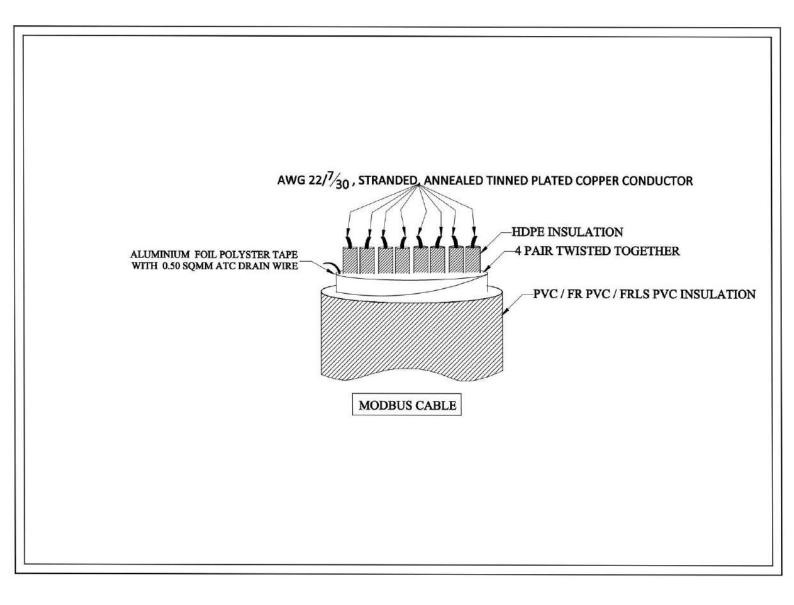

## **Technical Detail**

Design Standard : As per IS 584.3 ; IS 8130:84

**Conductor** : Annealed Tinned Plated Copper Conductor

**Conductor Size** : AWG 22/7/30 **Conductor Type** : Stranded wire

**No of Pair** : 4 Pair

**Core Insulation** : HDPE Insulation

**Core Formation**: Twisted

**Schielding** : Polyster Backed Al-myler Shielding with (0.50 sqmm)

ATC Drain Wire

Outer Sheath Insulation : Extruded PVC / FR PVC / FRLS PVC

Core Colour : As per Standard
Outer Sheath Colour : As per Standard
Colour Code : As per Standard
Cable Temp. Range : Up to 105 Deg C
Voltage Grade : Upto 1100 V

# **TECHNICAL ( GA ) DRAWING**