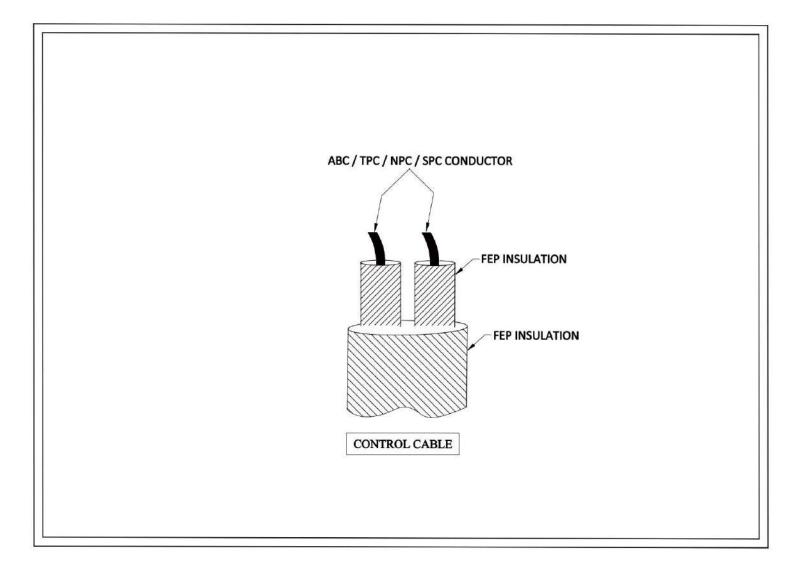

## **Technical Detail**

Design Standard : As per JSS 51034, IS 8130

**Conductor** : Annealed Bare Copper / Nickel Plated Copper /

Tinned Plated Copper / Silver Plated Copper

**Conductor Size** : Variant as per customer specifications

Conductor Type

No of Core

Core Insulation

Solid wire / Flexible
Single Core / Multi Core
Extruded FEP Insulated

**Core Formation**: Twisted

**Outer Sheath Insulation**: Extruded FEP Insulated

Core ColourOuter Sheath ColourAs per Customer specification.As per Customer specification.

Cable Temp. Range : Up to 200 Deg C Voltage Grade : Up to 1100 V

# TECHNICAL ( GA ) DRAWING