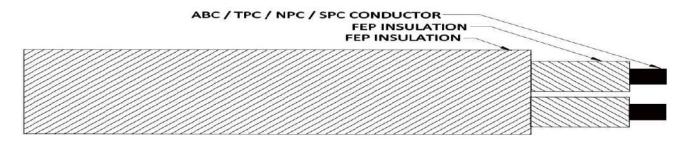

## **Technical Detail**

Design Standard : As per JSS 51034, IS 8130

**Conductor** : Annealed Bare Copper / Nickel Plated Copper /

Tinned Plated Copper / Silver Plated Copper

**Conductor Size** : Variant as per customer specifications

Conductor Type

No of Core

Core Insulation

Solid wire / Flexible
Single Core / Multi Core
Extruded FEP Insulated

**Core Formation**: Twisted

**Outer Sheath Insulation**: Extruded FEP Insulated

Core ColourOuter Sheath ColourAs per Customer specification.As per Customer specification.

Cable Temp. Range : Up to 200 Deg C Voltage Grade : Up to 1100 V

# TECHNICAL ( GA ) DRAWING