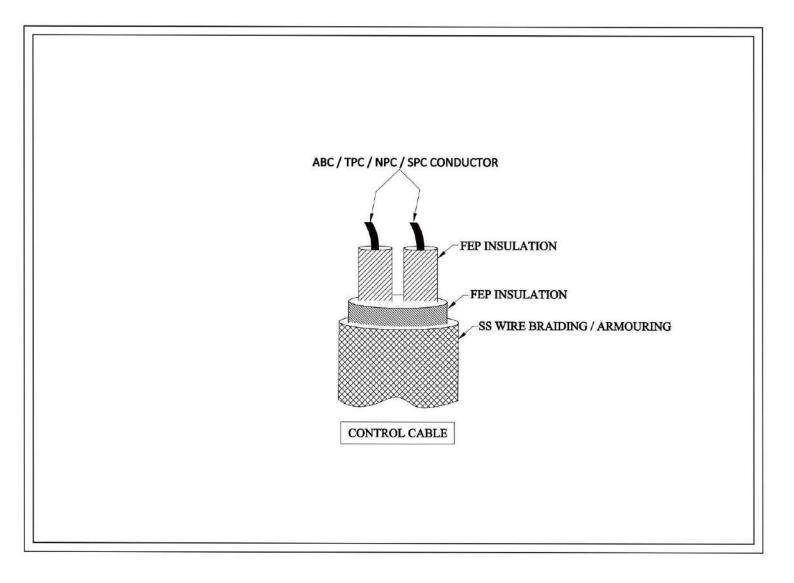

## **FEP-FEP-S.S. BRAIDING**

UP TO 200 DEG C

|                                                                                               | ABC / TPC / NPC / SPC CONDUCTOR<br>FEP INSULATION<br>FEP INSULATION<br>SS WIRE BRAIDING / ARMOURING                                                                                                                         |
|-----------------------------------------------------------------------------------------------|-----------------------------------------------------------------------------------------------------------------------------------------------------------------------------------------------------------------------------|
| Cold-resistant                                                                                | Single halogen-free cable                                                                                                                                                                                                   |
| Design Standard<br>Conductor                                                                  | <ul> <li>As per JSS 51034, IS 8130</li> <li>Annealed Bare Copper / Nickel Plated Copper /</li> </ul>                                                                                                                        |
| Conductor Size<br>Conductor Type                                                              | <ul> <li>Tinned Plated Copper / Silver Plated Copper</li> <li>Variant as per customer specifications</li> <li>Solid wire / Flexible</li> </ul>                                                                              |
| No of Core<br>Core Insulation<br>Core Formation<br>Inner Sheath Insulation                    | <ul> <li>Single Core / Multi Core</li> <li>Extruded FEP Insulated</li> <li>Twisted</li> <li>Extruded FEP Insulated</li> </ul>                                                                                               |
| Overall Armouring<br>Core Colour<br>Outer Sheath Colour<br>Cable Temp. Range<br>Voltage Grade | <ul> <li>Extruded FEF Instrated</li> <li>Stainless Steel Wire Braiding / Armouring</li> <li>As per Customer specification.</li> <li>As per Customer specification.</li> <li>Up to 200 Deg C</li> <li>Upto 1100 V</li> </ul> |