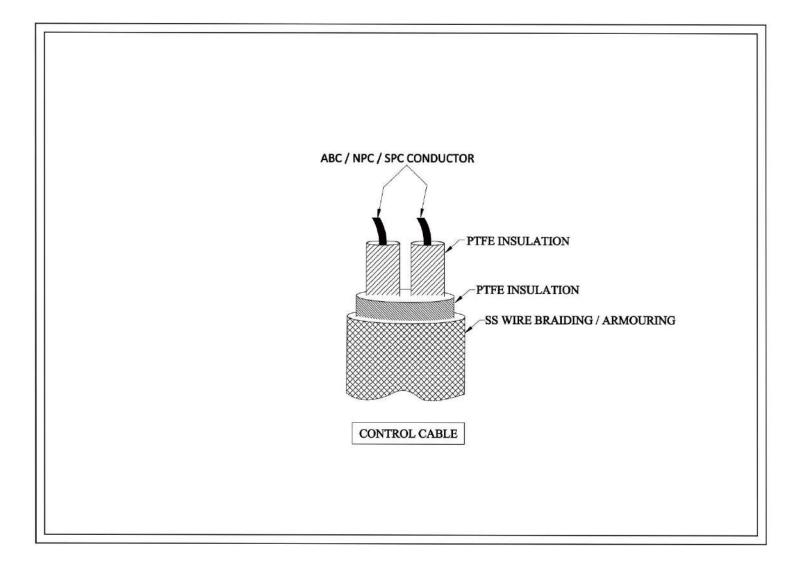

# **Technical Detail**

Design Standard : As per JSS 51034, IS 8130

**Conductor** : Annealed Bare Copper / Nickel Plated Copper /

Silver Plated Copper

**Conductor Size** : Variant as per customer specifications

Conductor TypeNo of CoreSolid wire / FlexibleSingle Core / Multi Core

**Core Insulation** : Wrapped & Sintered PTFE (Teflon ) Insulation

**Core Formation** : Twisted / Flat

Inner Sheath InsulationWrapped & Sintered PTFE (Teflon) InsulationStainless Steel Wire Braiding / Armouring

Core ColourOuter Sheath Colour: As per Customer specification.: As per Customer specification.

Cable Temp. Range : Up to 260 Deg C Voltage Grade : Up to 1100 V

## TECHNICAL ( GA ) DRAWING