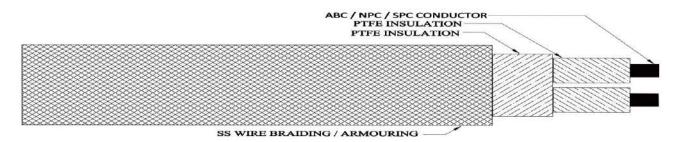

# **Technical Detail**

Design Standard : As per JSS 51034, IS 8130

**Conductor** : Annealed Bare Copper / Nickel Plated Copper /

Silver Plated Copper

**Conductor Size** : Variant as per customer specifications

Conductor TypeNo of CoreSolid wire / FlexibleSingle Core / Multi Core

**Core Insulation** : Wrapped & Sintered PTFE (Teflon ) Insulation

**Core Formation** : Twisted / Flat

Inner Sheath InsulationWrapped & Sintered PTFE (Teflon) InsulationStainless Steel Wire Braiding / Armouring

Core ColourOuter Sheath Colour: As per Customer specification.: As per Customer specification.

Cable Temp. Range : Up to 260 Deg C Voltage Grade : Up to 1100 V

## TECHNICAL ( GA ) DRAWING