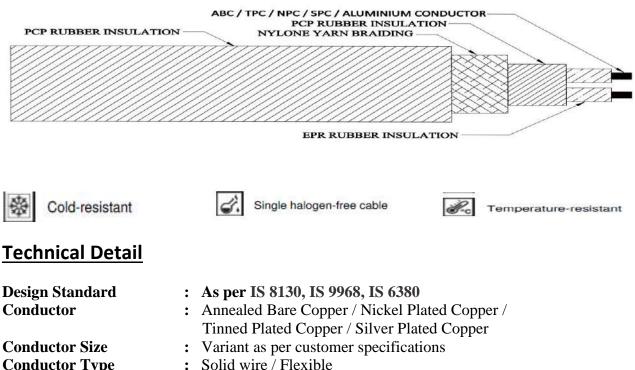

## **EPR-PCP-NYLONE BRAIDING-PCP HD HOFR**

UP TO 90 DEG C

| Conductor Size                 | : | Variant as per customer specification |
|--------------------------------|---|---------------------------------------|
| Conductor Type                 | : | Solid wire / Flexible                 |
| No of Core                     | : | Single Core / Multi Core              |
| Core Insulation                | : | EPR Insulation                        |
| <b>Core Formation</b>          | : | Twisted / Flat                        |
| Inner Sheath Insulation        | : | PCP Insulation                        |
| Braiding                       | : | Nylone Yarn Braiding                  |
| <b>Outer Sheath Insulation</b> | : | PCP HD HOFR Insulation                |
| Core Colour                    | : | As per Customer specification.        |
| <b>Outer Sheath Colour</b>     | : | As per Customer specification         |
| Cable Temp. Range              | : | Up to 90 Deg C                        |
| Voltage Grade                  | : | Upto 1100 V                           |

## **Special Features**

Max. Temp. upto 90°C Excellent Heat Resistant Outstanding Insulating Properties Good Thermal Stability Excellent Resistance to Ozone & Corona Effect Easier Solder Termination Good Moisture, Chemical Abrasion Resistance