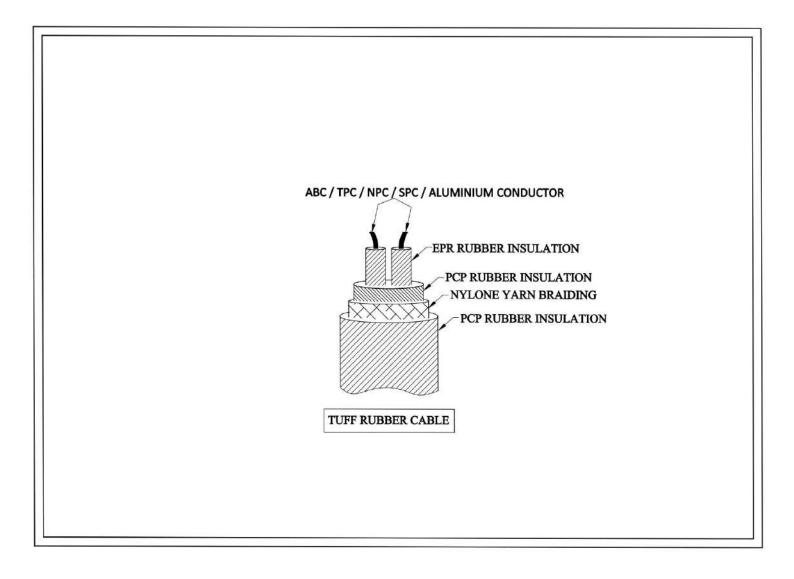

## **EPR-PCP-NYLONE BRAIDING-PCP HD HOFR**

UP TO 90 DEG C

| Conductor Size                 | : | Variant as per customer specification |
|--------------------------------|---|---------------------------------------|
| Conductor Type                 | : | Solid wire / Flexible                 |
| No of Core                     | : | Single Core / Multi Core              |
| Core Insulation                | : | EPR Insulation                        |
| <b>Core Formation</b>          | : | Twisted / Flat                        |
| Inner Sheath Insulation        | : | PCP Insulation                        |
| Braiding                       | : | Nylone Yarn Braiding                  |
| <b>Outer Sheath Insulation</b> | : | PCP HD HOFR Insulation                |
| Core Colour                    | : | As per Customer specification.        |
| <b>Outer Sheath Colour</b>     | : | As per Customer specification         |
| Cable Temp. Range              | : | Up to 90 Deg C                        |
| Voltage Grade                  | : | Upto 1100 V                           |

## **TECHNICAL ( GA ) DRAWING**