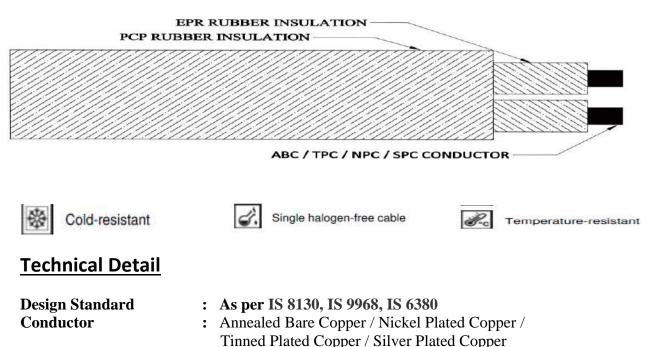

#### **GENERAL SPECIFICATION SHEET**

## **EPR-PCP**

# UP TO 90 DEG C

|                                |   | Timed Trated Copper / Sirver Trated C  |
|--------------------------------|---|----------------------------------------|
| Conductor Size                 | : | Variant as per customer specifications |
| Conductor Type                 | : | Solid wire / Flexible                  |
| No of Core                     | : | Single Core / Multi Core               |
| Core Insulation                | : | EPR Insulation                         |
| <b>Core Formation</b>          | : | Twisted / Flat                         |
| <b>Outer Sheath Insulation</b> | : | PCP Insulation                         |
| Core Colour                    | : | As per Customer specification.         |
| <b>Outer Sheath Colour</b>     | : | As per Customer specification          |
| Cable Temp. Range              | : | Up to 90 Deg C                         |
| Voltage Grade                  | : | Upto 1100 V                            |
|                                |   |                                        |

#### **Special Features**

Max. Temp. upto 90°C Excellent Heat Resistant Outstanding Insulating Properties Good Thermal Stability Excellent Resistance to Ozone & Corona Effect Easier Solder Termination Good Moisture, Chemical Abrasion Resistance