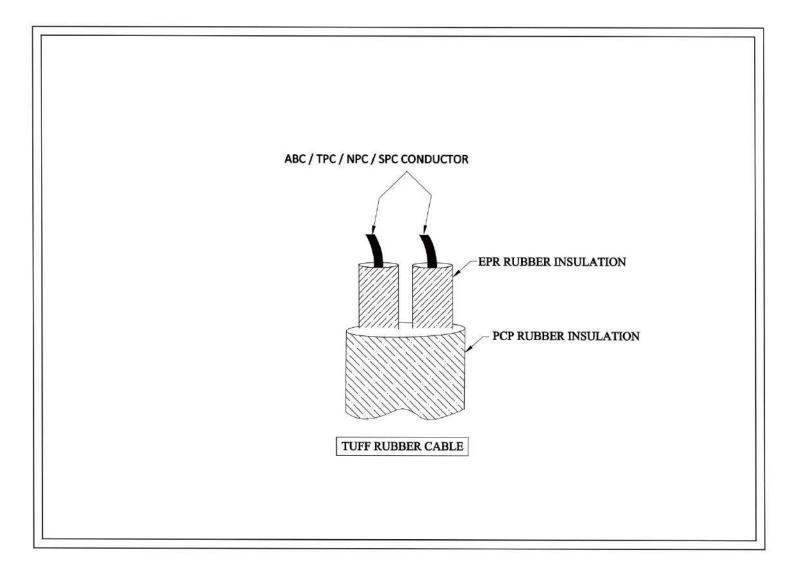

|
| Cable Temp. Range              | : | Up to 90 Deg C                         |
| Voltage Grade                  | : | Upto 1100 V                            |
|                                |   |                                        |

#### **Special Features**

Max. Temp. upto 90°C Excellent Heat Resistant Outstanding Insulating Properties Good Thermal Stability Excellent Resistance to Ozone & Corona Effect Easier Solder Termination Good Moisture, Chemical Abrasion Resistance



MAXTRADE ENTERPRISES

Office No. 531, Fifth Floor, Mangalam Fun Square, Durga Nursery Road, Udaipur – 313001 (Raj.) Phone No. :+91-294-2980260, +91-294-2981060, Cell No. :+91-7073-933660, +91-9462-624812 E-mail: cables@maxtradeenterprises.com Info@maxtradeenterprises.com

### TECHNICAL ( GA ) DRAWING