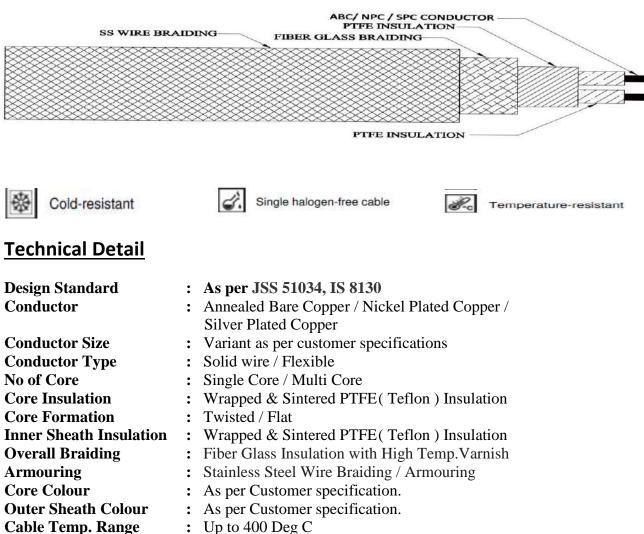

### **GENERAL SPECIFICATION SHEET**

# PTFE-PTFE-FG-SS BRAIDING

## UP TO 400 DEG C

- : Up to 400 Deg C
- : Upto 1100 V Voltage Grade

#### **Special Features**

Max. Temp. upto 400°C **Excellent Heat Resistant Outstanding Insulating Properties** Good Thermal Stability Flame Retardant Good Abrasion Resistance Good Dielectric Strength Passes JSS 51034 Flame Test