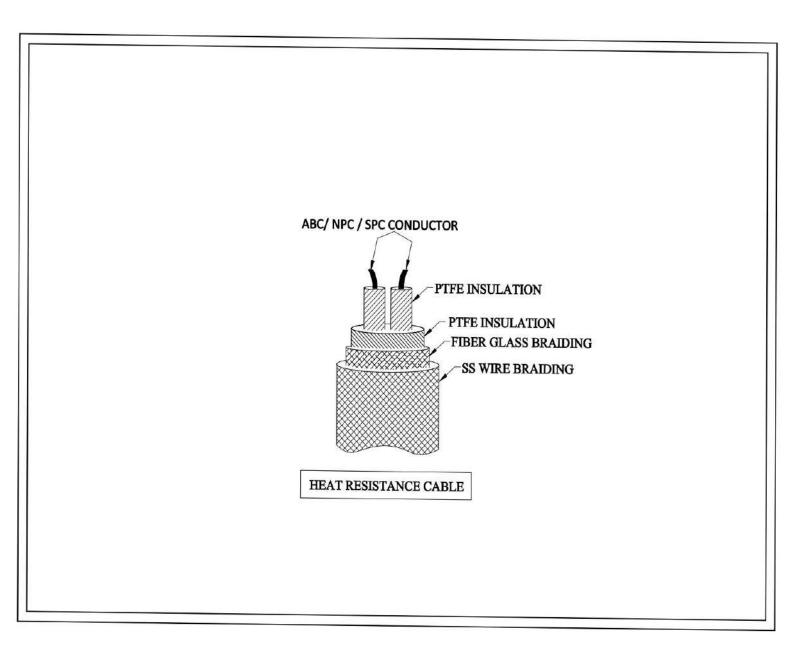

### **GENERAL SPECIFICATION SHEET**

# PTFE-PTFE-FG-SS BRAIDING

## UP TO 400 DEG C



- : Up to 400 Deg C
- : Upto 1100 V Voltage Grade

#### **Special Features**

Max. Temp. upto 400°C **Excellent Heat Resistant Outstanding Insulating Properties** Good Thermal Stability Flame Retardant Good Abrasion Resistance Good Dielectric Strength Passes JSS 51034 Flame Test



MAXTRADE ENTERPRISES Office No. 531, Fifth Floor, Mangalam Fun Square, Durga Nursery Road, Udaipur – 313001 (Raj.) Phone No. :+91-294-2980260, +91-294-2981060, Cell No. :+91-7073-933660, +91-9462-624812 E-mail : cables@maxtradeenterprises.com Info@maxtradeenterprises.com

## **TECHNICAL ( GA) DRAWING**