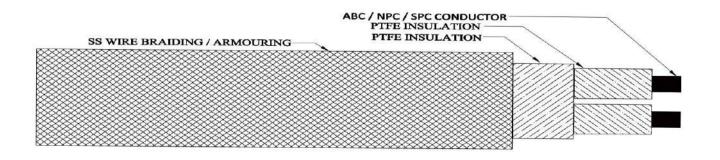

### PTFE-PTFE-SS BRAIDING

# **Technical Detail**

Design Standard : As per JSS 51034, IS 8130

**Conductor** : Annealed Bare Copper / Nickel Plated Copper /

Silver Plated Copper

**Conductor Size** : Variant as per customer specifications

Conductor TypeNo of CoreSolid wire / FlexibleSingle Core / Multi Core

**Core Insulation** : Wrapped & Sintered PTFE (Teflon ) Insulation

**Core Formation** : Twisted / Flat

Inner Sheath Insulation
Wrapped & Sintered PTFE (Teflon) Insulation
Stainless Steel Wire Braiding / Armouring

Core ColourOuter Sheath Colour: As per Customer specification.: As per Customer specification.

Cable Temp. Range : Up to 260 Deg C Voltage Grade : Up to 1100 V

## TECHNICAL (GA) DRAWING