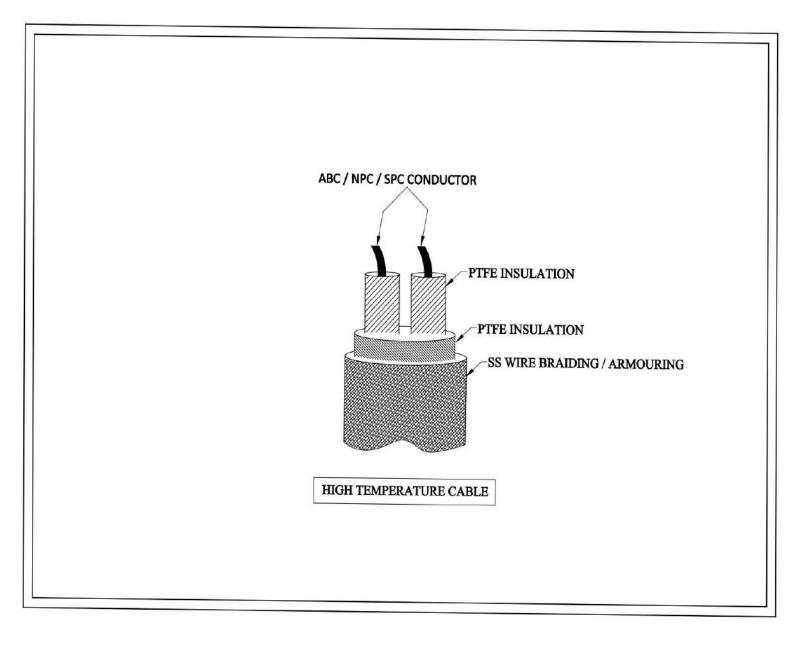

### PTFE-PTFE-SS BRAIDING

# **Technical Detail**

Design Standard : As per JSS 51034, IS 8130

**Conductor** : Annealed Bare Copper / Nickel Plated Copper /

Silver Plated Copper

**Conductor Size** : Variant as per customer specifications

Conductor TypeNo of CoreSolid wire / FlexibleSingle Core / Multi Core

**Core Insulation** : Wrapped & Sintered PTFE (Teflon ) Insulation

**Core Formation** : Twisted / Flat

Inner Sheath Insulation
Wrapped & Sintered PTFE (Teflon) Insulation
Stainless Steel Wire Braiding / Armouring

Core ColourOuter Sheath Colour: As per Customer specification.: As per Customer specification.

Cable Temp. Range : Up to 260 Deg C Voltage Grade : Up to 1100 V

## TECHNICAL (GA) DRAWING