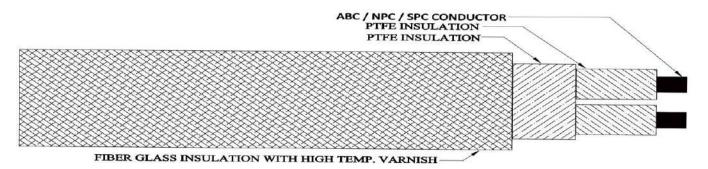

# **Technical Detail**

Design Standard : As per JSS 51034, IS 8130

**Conductor** : Annealed Bare Copper / Nickel Plated Copper /

Silver Plated Copper

**Conductor Size** : Variant as per customer specifications

Conductor TypeNo of CoreSolid wire / FlexibleSingle Core / Multi Core

**Core Insulation** : Wrapped & Sintered PTFE (Teflon ) Insulation

**Core Formation** : Twisted / Flat

Inner Sheath InsulationOuter Sheath InsulationFiber Glass InsulationWith High Temp. Varnish

Core ColourOuter Sheath ColourAs per Customer specification.As per Customer specification.

**Cable Temp. Range** : Up to 260 Deg C **Voltage Grade** : Up to 1100 V

### **Special Features**

Max. Temp. upto 260°C Excellent Heat Resistant Outstanding Insulating Properties Good Thermal Stability Flame Retardant Excellent Mechanical Strength Passes JSS 51034 Flame Test