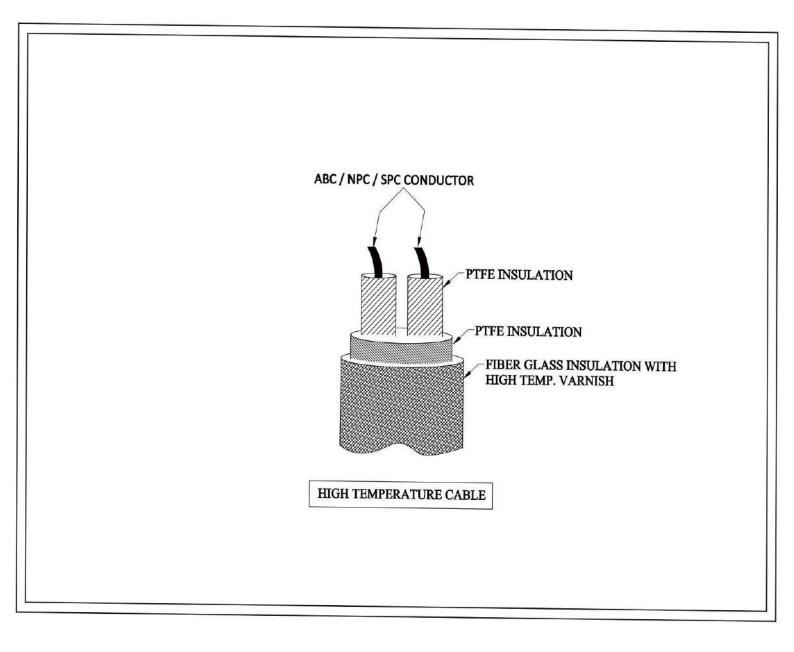

ore Formation** : Twisted / Flat

Inner Sheath InsulationOuter Sheath InsulationFiber Glass InsulationWith High Temp. Varnish

Core ColourOuter Sheath ColourAs per Customer specification.As per Customer specification.

**Cable Temp. Range** : Up to 260 Deg C **Voltage Grade** : Up to 1100 V

### **Special Features**

Max. Temp. upto 260°C Excellent Heat Resistant Outstanding Insulating Properties Good Thermal Stability Flame Retardant Excellent Mechanical Strength Passes JSS 51034 Flame Test



### MAXTRADE ENTERPRISES

Office No. 531, Fifth Floor, Mangalam Fun Square, Durga Nursery Road, Udaipur – 313001 (Raj.) Phone No.:+91-294-2980260,+91-294-2981060, Cell No.:+91-7073-933660,+91-9462-624812 E-mail: cables@maxtradeenterprises.com Info@maxtradeenterprises.com

## TECHNICAL (GA) DRAWING