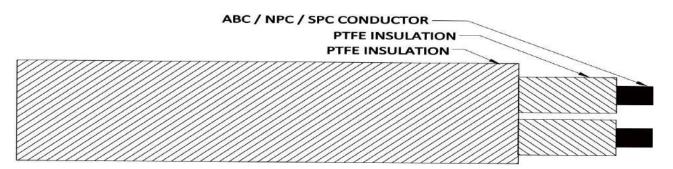

# **Technical Detail**

Design Standard : As per JSS 51034, IS 8130

**Conductor** : Annealed Bare Copper / Nickel Plated Copper /

Silver Plated Copper

**Conductor Size** : Variant as per customer specifications

Conductor TypeNo of CoreSolid wire / FlexibleSingle Core / Multi Core

**Core Insulation** : Wrapped & Sintered PTFE (Teflon ) Insulation

**Core Formation** : Twisted / Flat

Outer Sheath Insulation : Wrapped & Sintered PTFE (Teflon ) Insulation

Core Colour : As per Customer specification.
Outer Sheath Colour : As per Customer specification.

**Cable Temp. Range** : Up to 260 Deg C **Voltage Grade** : Up to 1100 V

## TECHNICAL ( GA ) DRAWING