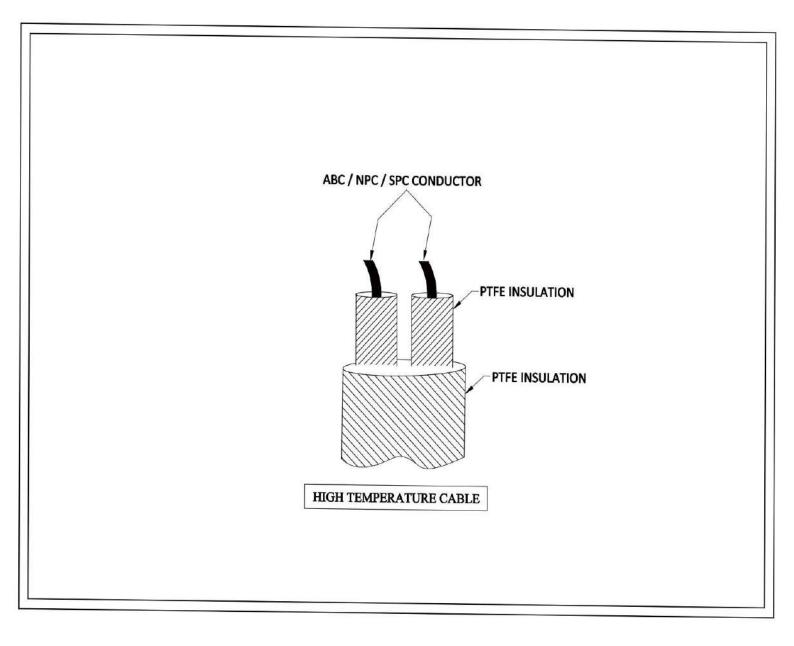

# **Technical Detail**

Design Standard : As per JSS 51034, IS 8130

**Conductor** : Annealed Bare Copper / Nickel Plated Copper /

Silver Plated Copper

**Conductor Size** : Variant as per customer specifications

Conductor TypeNo of CoreSolid wire / FlexibleSingle Core / Multi Core

**Core Insulation** : Wrapped & Sintered PTFE (Teflon ) Insulation

**Core Formation** : Twisted / Flat

Outer Sheath Insulation : Wrapped & Sintered PTFE (Teflon ) Insulation

Core Colour : As per Customer specification.
Outer Sheath Colour : As per Customer specification.

**Cable Temp. Range** : Up to 260 Deg C **Voltage Grade** : Up to 1100 V

## TECHNICAL ( GA ) DRAWING