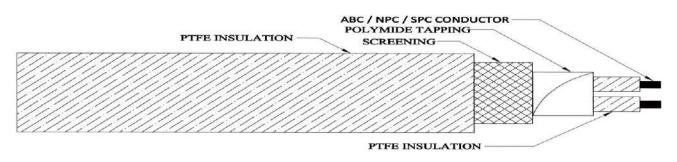

# **Technical Detail**

| Design Standard :                | As per JSS 51034, IS 8130                     |
|----------------------------------|-----------------------------------------------|
| Conductor :                      | Annealed Bare Copper / Nickel Plated Copper / |
|                                  | Silver Plated Copper                          |
| Conductor Size :                 | Variant as per customer specifications        |
| Conductor Type ::                | Solid wire / Flexible                         |
| No of Core :                     | Single Core / Multi Core                      |
| Core Insulation :                | Wrapped & Sintered PTFE( Teflon ) Insulation  |
| Core Formation :                 | Twisted                                       |
| Isolator :                       | Polymide Tape/ Kapton Tape                    |
| Screening :                      | Copper Screening                              |
| <b>Outer Sheath Insulation</b> : | Wrapped & Sintered PTFE( Teflon ) Insulation  |
| Core Colour :                    | As per Customer specification.                |
| Outer Sheath Colour :            | As per Customer specification.                |
| Cable Temp. Range                | Up to 260 Deg C                               |
| Voltage Grade :                  | Upto 1100 V                                   |

Info@maxtradeenterprises.com

TECHNICAL ( GA ) DRAWING