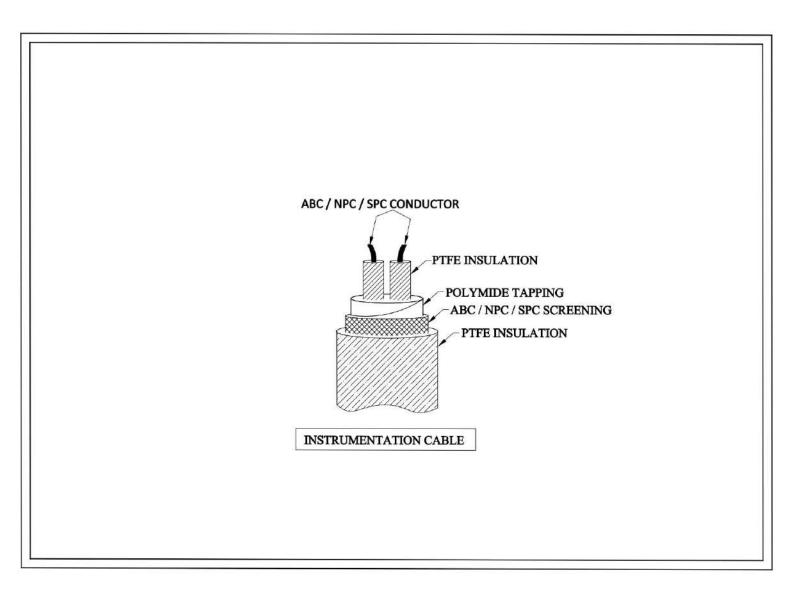

# **Technical Detail**

| Design Standard :                | As per JSS 51034, IS 8130                     |
|----------------------------------|-----------------------------------------------|
| Conductor :                      | Annealed Bare Copper / Nickel Plated Copper / |
|                                  | Silver Plated Copper                          |
| Conductor Size :                 | Variant as per customer specifications        |
| Conductor Type ::                | Solid wire / Flexible                         |
| No of Core :                     | Single Core / Multi Core                      |
| Core Insulation :                | Wrapped & Sintered PTFE( Teflon ) Insulation  |
| Core Formation :                 | Twisted                                       |
| Isolator :                       | Polymide Tape/ Kapton Tape                    |
| Screening :                      | Copper Screening                              |
| <b>Outer Sheath Insulation</b> : | Wrapped & Sintered PTFE( Teflon ) Insulation  |
| Core Colour :                    | As per Customer specification.                |
| Outer Sheath Colour :            | As per Customer specification.                |
| Cable Temp. Range                | Up to 260 Deg C                               |
| Voltage Grade :                  | Upto 1100 V                                   |

Info@maxtradeenterprises.com

TECHNICAL ( GA ) DRAWING