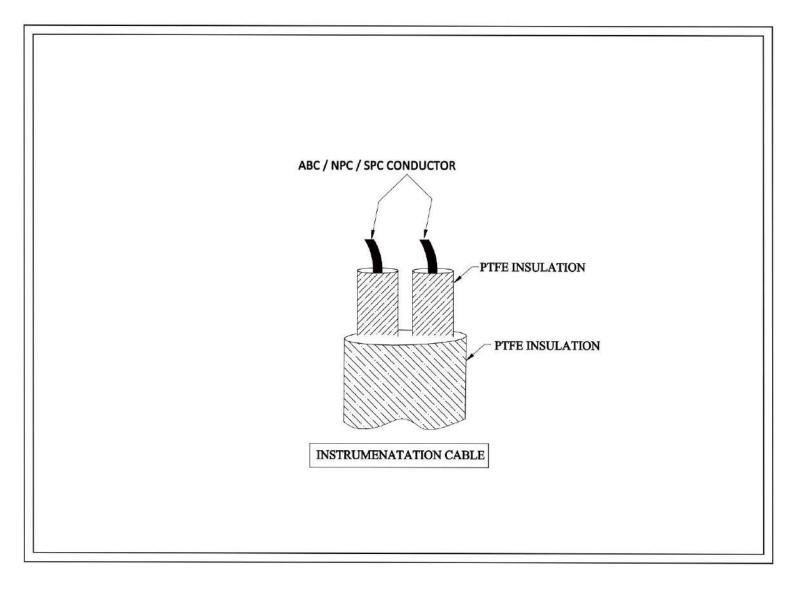

# TECHNICAL ( GA ) DRAWING

## **Technical Detail**

Design Standard : As per JSS 51034, IS 8130

**Conductor** : Annealed Bare Copper / Nickel Plated Copper /

Silver Plated Copper

**Conductor Size** : Variant as per customer specifications

Conductor TypeNo of CoreSolid wire / FlexibleSingle Core / Multi Core

**Core Insulation** : Wrapped & Sintered PTFE (Teflon ) Insulation

**Core Formation**: Twisted / Flat

**Inner Sheath Insulation**: Wrapped & Sintered PTFE (Teflon ) Insulation

Core ColourOuter Sheath Colour: As per Customer specification.: As per Customer specification.

**Cable Temp. Range** : Up to 260 Deg C **Voltage Grade** : Up to 1100 V