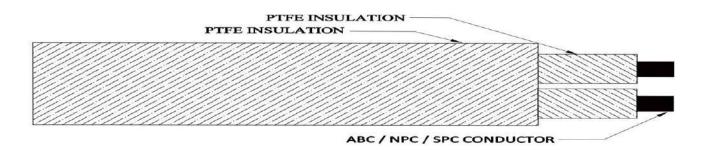

# TECHNICAL ( GA ) DRAWING

## **Technical Detail**

Design Standard : As per JSS 51034, IS 8130

**Conductor** : Annealed Bare Copper / Nickel Plated Copper /

Silver Plated Copper

**Conductor Size** : Variant as per customer specifications

Conductor TypeNo of CoreSolid wire / FlexibleSingle Core / Multi Core

**Core Insulation** : Wrapped & Sintered PTFE (Teflon ) Insulation

**Core Formation**: Twisted / Flat

**Inner Sheath Insulation**: Wrapped & Sintered PTFE (Teflon ) Insulation

Core ColourOuter Sheath Colour: As per Customer specification.: As per Customer specification.

**Cable Temp. Range** : Up to 260 Deg C **Voltage Grade** : Up to 1100 V