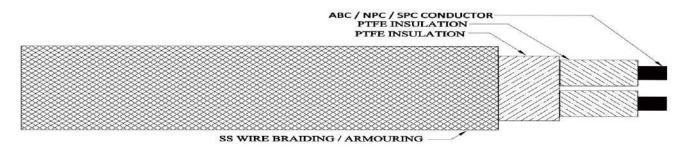

### PTFE-PTFE-S.S. BRAIDING

## **Technical Detail**

Design Standard : As per JSS 51034, IS 8130

**Conductor** : Annealed Bare Copper / Nickel Plated Copper /

Silver Plated Copper

**Conductor Size** : Variant as per customer specifications

Conductor TypeNo of CoreSolid wire / FlexibleSingle Core / Multi Core

**Core Insulation** : Wrapped & Sintered PTFE (Teflon ) Insulation

**Core Formation** : Twisted / Flat

Inner Sheath Insulation
Wrapped & Sintered PTFE (Teflon) Insulation
Stainless Steel Wire Braiding / Armouring

Core ColourOuter Sheath Colour: As per Customer specification.: As per Customer specification.

**Cable Temp. Range** : Up to 260 Deg C **Voltage Grade** : Up to 1100 V