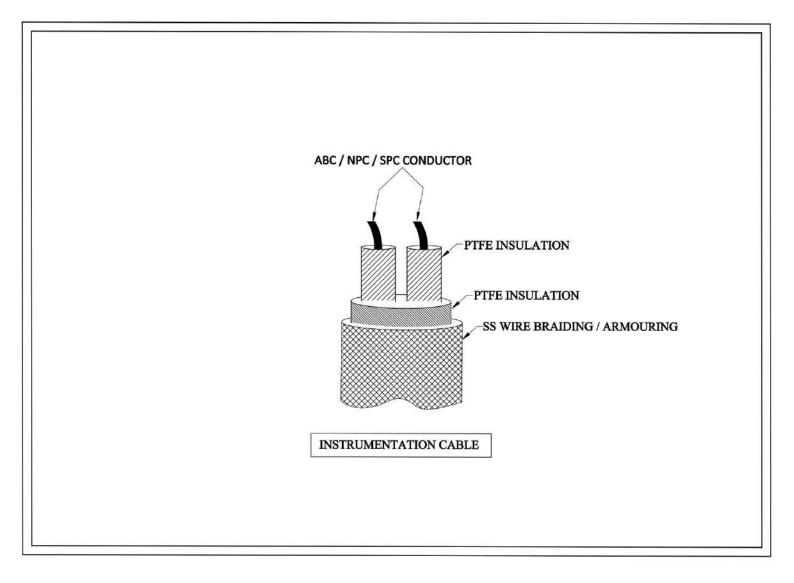

# TECHNICAL ( GA ) DRAWING

## **Technical Detail**

Design Standard : As per JSS 51034, IS 8130

**Conductor** : Annealed Bare Copper / Nickel Plated Copper /

Silver Plated Copper

**Conductor Size** : Variant as per customer specifications

Conductor TypeNo of CoreSolid wire / FlexibleSingle Core / Multi Core

**Core Insulation** : Wrapped & Sintered PTFE (Teflon ) Insulation

**Core Formation** : Twisted / Flat

Inner Sheath Insulation
Wrapped & Sintered PTFE (Teflon) Insulation
Stainless Steel Wire Braiding / Armouring

Core ColourOuter Sheath Colour: As per Customer specification.: As per Customer specification.

**Cable Temp. Range** : Up to 260 Deg C **Voltage Grade** : Up to 1100 V