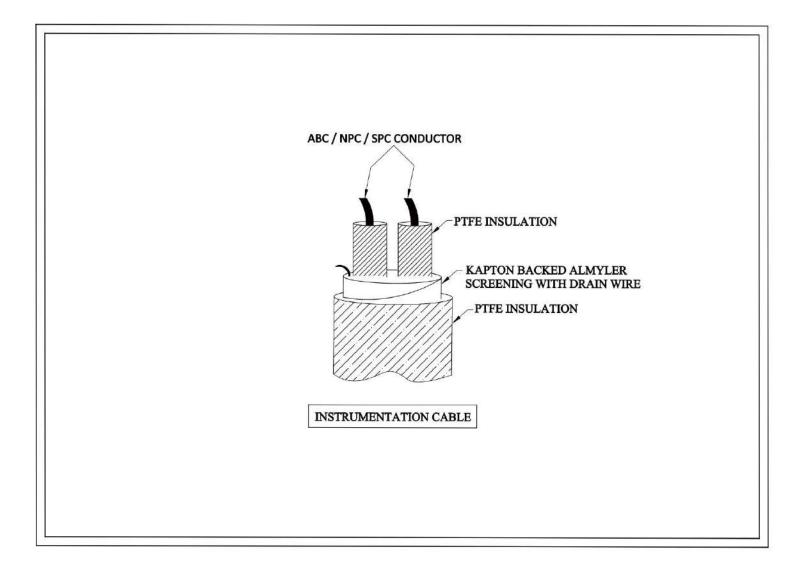

## **PTFE-AI-MYLER SCREENING-PTFE**

UP TO 260 DEG C

| ABC / NPC / SPC CONDUCTOR<br>PITE INSULATION<br>RAPTON BACKED ALMYLER SCREENING WITH DRAIN WIRE<br>PITE INSULATION |                                                                                                                                                                                                                                                                                |
|--------------------------------------------------------------------------------------------------------------------|--------------------------------------------------------------------------------------------------------------------------------------------------------------------------------------------------------------------------------------------------------------------------------|
| Cold-resistant                                                                                                     | Single halogen-free cable                                                                                                                                                                                                                                                      |
| Design Standard<br>Conductor                                                                                       | <ul> <li>As per JSS 51034, IS 8130</li> <li>Annealed Bare Copper / Nickel Plated Copper /<br/>Silver Plated Copper</li> </ul>                                                                                                                                                  |
| Conductor Size<br>Conductor Type<br>No of Core<br>Core Insulation<br>Core Formation                                | <ul> <li>Variant as per customer specifications</li> <li>Solid wire / Flexible</li> <li>Single Core / Multi Core</li> <li>Wrapped &amp; Sintered PTFE( Teflon ) Insulation</li> <li>Twisted</li> </ul>                                                                         |
| Screening<br>Outer Sheath Insulation<br>Core Colour<br>Outer Sheath Colour<br>Cable Temp. Range<br>Voltage Grade   | <ul> <li>Kapton Backed Al-Myler Screening<br/>With (0.50 Sqmm) ATC Drain Wire</li> <li>Wrapped &amp; Sintered PTFE(Teflon) Insulation</li> <li>As per Customer specification.</li> <li>As per Customer specification.</li> <li>Up to 260 Deg C</li> <li>Upto 1100 V</li> </ul> |