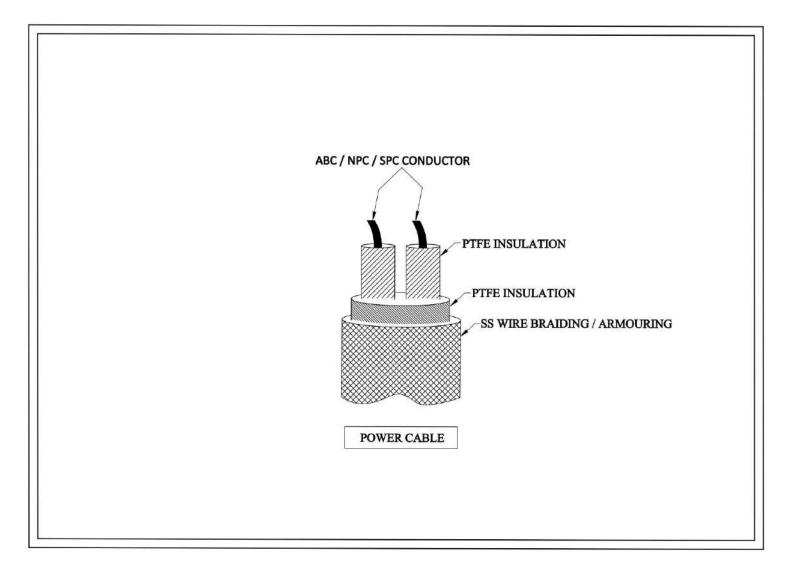

# UP TO 260 DEG C

|                                | ABC / NPC / SPC CONDUCTOR                                               |
|--------------------------------|-------------------------------------------------------------------------|
|                                | PTFE INSULATION<br>PTFE INSULATION                                      |
| SS WIRE BRAIDING / ARMOURING   |                                                                         |
|                                |                                                                         |
| Cold-resistant                 | Single halogen-free cable                                               |
| Technical Detail               |                                                                         |
| Design Standard                | : As per JSS 51034, IS 8130                                             |
| Conductor                      | : Annealed Bare Copper / Nickel Plated Copper /<br>Silver Plated Copper |
| Conductor Size                 | : Variant as per customer specifications                                |
| Conductor Type                 | : Solid wire / Flexible                                                 |
| No of Core                     | : Single Core / Multi Core                                              |
| Core Insulation                | : Wrapped & Sintered PTFE( Teflon ) Insulation                          |
| <b>Core Formation</b>          | : Twisted / Flat                                                        |
| <b>Inner Sheath Insulation</b> | : Wrapped & Sintered PTFE( Teflon ) Insulation                          |
| <b>Overall Armouring</b>       | : Stainless Steel Wire Braiding / Armouring                             |
| Core Colour                    | : As per Customer specification.                                        |
| <b>Outer Sheath Colour</b>     | : As per Customer specification.                                        |
| Cable Temp. Range              | : Up to 260 Deg C                                                       |
| Voltage Grade                  | : Upto 1100 V                                                           |
|                                |                                                                         |

### TECHNICAL ( GA ) DRAWING