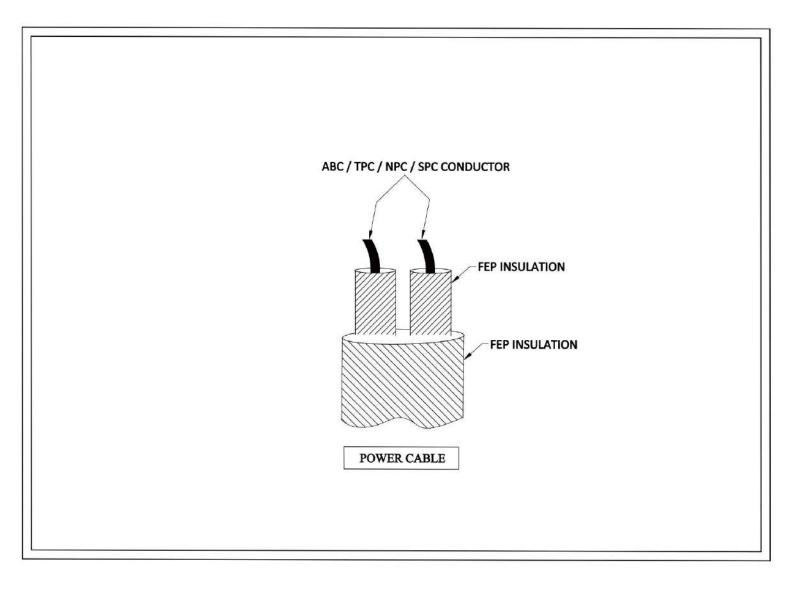

Core Formation** : Twisted **Inner Sheath Insulation** : Extruded FEP Insulated **Core Colour** : As per Customer specification. **Outer Sheath Colour** : As per Customer specification. Cable Temp. Range : Up to 200 Deg C **Voltage Grade** : Upto 1100 V

#### **Special Features**

Max. Temp. upto 200°C Suitable for High Voltage Use Low Dielectric Constant Excellent Fire Retardant Property Good Mechanical Strength Good Moisture, Chemical Abrasion Resistance Excellent Mechanical Strength



MAXTRADE ENTERPRISES

Office No. 531, Fifth Floor, Mangalam Fun Square, Durga Nursery Road, Udaipur – 313001 (Raj.) Phone No. :+91-294-2980260, +91-294-2981060, Cell No. :+91-7073-933660, +91-9462-624812 E-mail: cables@maxtradeenterprises.com Info@maxtradeenterprises.com

## **TECHNICAL ( GA ) DRAWING**