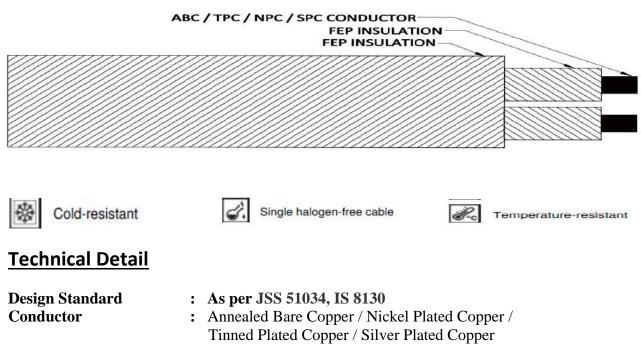

# UP TO 200 DEG C

**Conductor Size** : Variant as per customer specifications **Conductor Type** : Solid wire / Flexible No of Core : Single Core / Multi Core **Core Insulation** : Extruded FEP Insulated **Core Formation** : Twisted **Inner Sheath Insulation** : Extruded FEP Insulated **Core Colour** : As per Customer specification. **Outer Sheath Colour** : As per Customer specification. Cable Temp. Range : Up to 200 Deg C **Voltage Grade** : Upto 1100 V

#### **Special Features**

Max. Temp. upto 200°C Suitable for High Voltage Use Low Dielectric Constant Excellent Fire Retardant Property Good Mechanical Strength Good Moisture, Chemical Abrasion Resistance Excellent Mechanical Strength