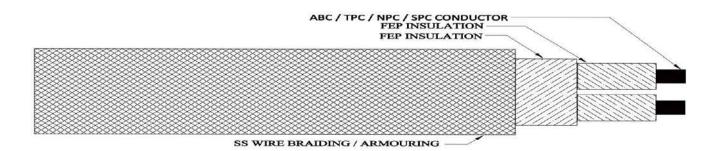

Conductor Type

No of Core

Core Insulation

Solid wire / Flexible
Single Core / Multi Core
Extruded FEP Insulated

**Core Formation**: Twisted

**Inner Sheath Insulation**: Extruded FEP Insulated

Overall Armouring : Stainless Steel Wire Braiding / Armouring

Core Colour : As per Customer specification.
Outer Sheath Colour : As per Customer specification.

**Cable Temp. Range** : Up to 200 Deg C **Voltage Grade** : Up to 1100 V