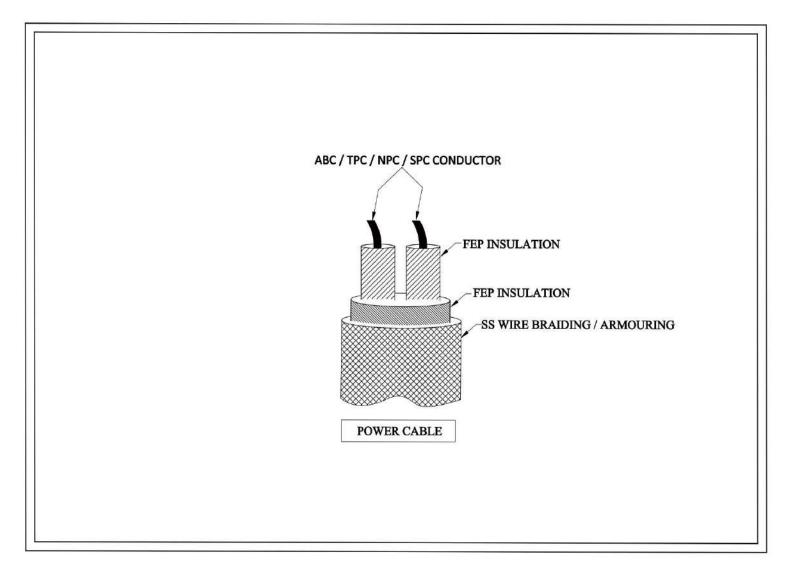

# TECHNICAL ( GA ) DRAWING

Conductor Type

No of Core

Core Insulation

Solid wire / Flexible
Single Core / Multi Core
Extruded FEP Insulated

**Core Formation**: Twisted

**Inner Sheath Insulation**: Extruded FEP Insulated

Overall Armouring : Stainless Steel Wire Braiding / Armouring

Core Colour : As per Customer specification.
Outer Sheath Colour : As per Customer specification.

**Cable Temp. Range** : Up to 200 Deg C **Voltage Grade** : Up to 1100 V