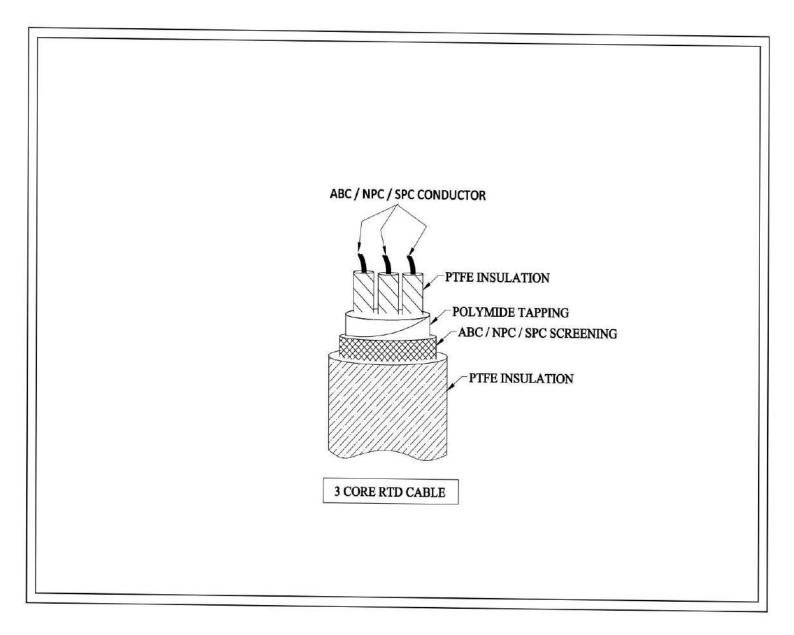

## UP TO 260 DEG C

| Design Standard                | : | As per DIN 43760, JSS 51034, IS 8130          |
|--------------------------------|---|-----------------------------------------------|
| Conductor                      | : | Annealed Bare Copper / Nickel Plated Copper / |
|                                |   | Silver Plated Copper                          |
| Conductor Size                 | : | Variant as per customer specifications        |
| Conductor Type                 | : | Solid wire / Flexible                         |
| No of Triad                    | : | Single Triad / Multi Triad                    |
| Core Insulation                | : | Wrapped & Sintered PTFE(Teflon) Insulation    |
| <b>Core Formation</b>          | : | Twisted                                       |
| Isolator                       | : | Polymide Tape/ Kapton Tape                    |
| Screening                      | : | Copper Screening                              |
| <b>Outer Sheath Insulation</b> | : | Wrapped & Sintered PTFE(Teflon) Insulation    |
| Core Colour                    | : | As per Customer specification.                |
| <b>Outer Sheath Colour</b>     | : | As per Customer specification.                |
| Colour Code                    | : | As per DIN.                                   |
| Cable Temp. Range              | : | Up to 260 Deg C                               |
| Voltage Grade                  | : | Upto 1100 V                                   |
|                                |   |                                               |

### TECHNICAL ( GA ) DRAWING