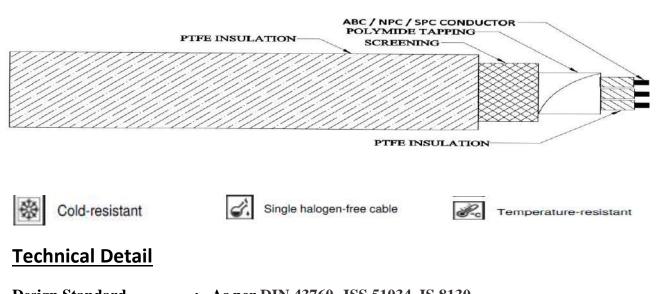

## UP TO 260 DEG C

| Design Standard                | : | As per DIN 43760, JSS 51034, IS 8130          |
|--------------------------------|---|-----------------------------------------------|
| Conductor                      | : | Annealed Bare Copper / Nickel Plated Copper / |
|                                |   | Silver Plated Copper                          |
| Conductor Size                 | : | Variant as per customer specifications        |
| Conductor Type                 | : | Solid wire / Flexible                         |
| No of Triad                    | : | Single Triad / Multi Triad                    |
| Core Insulation                | : | Wrapped & Sintered PTFE(Teflon) Insulation    |
| <b>Core Formation</b>          | : | Twisted                                       |
| Isolator                       | : | Polymide Tape/ Kapton Tape                    |
| Screening                      | : | Copper Screening                              |
| <b>Outer Sheath Insulation</b> | : | Wrapped & Sintered PTFE(Teflon) Insulation    |
| Core Colour                    | : | As per Customer specification.                |
| <b>Outer Sheath Colour</b>     | : | As per Customer specification.                |
| Colour Code                    | : | As per DIN.                                   |
| Cable Temp. Range              | : | Up to 260 Deg C                               |
| Voltage Grade                  | : | Upto 1100 V                                   |
|                                |   |                                               |

#### **Special Features**

Max. Temp. upto 260°C Excellent Heat Resistant Outstanding Insulating Properties Good Thermal Stability Flame Retardant Excellent Mechanical Strength Passes JSS 51034 Flame Test Excellent Resist to Electro Magnetic Inter Ference

### TECHNICAL ( GA ) DRAWING