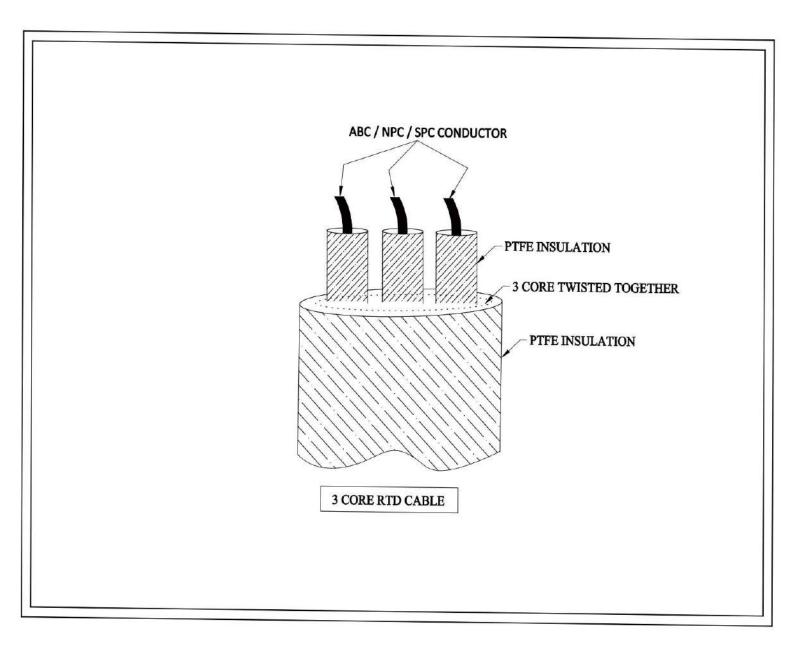

# **Technical Detail**

Design Standard : As per JSS 51034, IS 8130

**Conductor** : Annealed Bare Copper / Nickel Plated Copper /

Silver Plated Copper

**Conductor Size** : Variant as per customer specifications

Conductor TypeNo of CoreSolid wire / FlexibleSingle Core / Multi Core

**Core Insulation** : Wrapped & Sintered PTFE (Teflon ) Insulation

**Core Formation**: Twisted

Outer Sheath Insulation : Wrapped & Sintered PTFE (Teflon ) Insulation

Core ColourOuter Sheath ColourAs per Customer specification.As per Customer specification.

**Cable Temp. Range** : Up to 260 Deg C **Voltage Grade** : Up to 1100 V

## TECHNICAL ( GA ) DRAWING