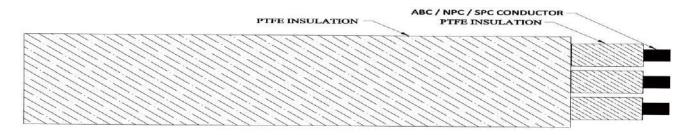

# **Technical Detail**

Design Standard : As per JSS 51034, IS 8130

**Conductor** : Annealed Bare Copper / Nickel Plated Copper /

Silver Plated Copper

**Conductor Size** : Variant as per customer specifications

Conductor TypeNo of CoreSolid wire / FlexibleSingle Core / Multi Core

**Core Insulation** : Wrapped & Sintered PTFE (Teflon ) Insulation

**Core Formation**: Twisted

Outer Sheath Insulation : Wrapped & Sintered PTFE (Teflon ) Insulation

Core ColourOuter Sheath ColourAs per Customer specification.As per Customer specification.

**Cable Temp. Range** : Up to 260 Deg C **Voltage Grade** : Up to 1100 V

## TECHNICAL ( GA ) DRAWING