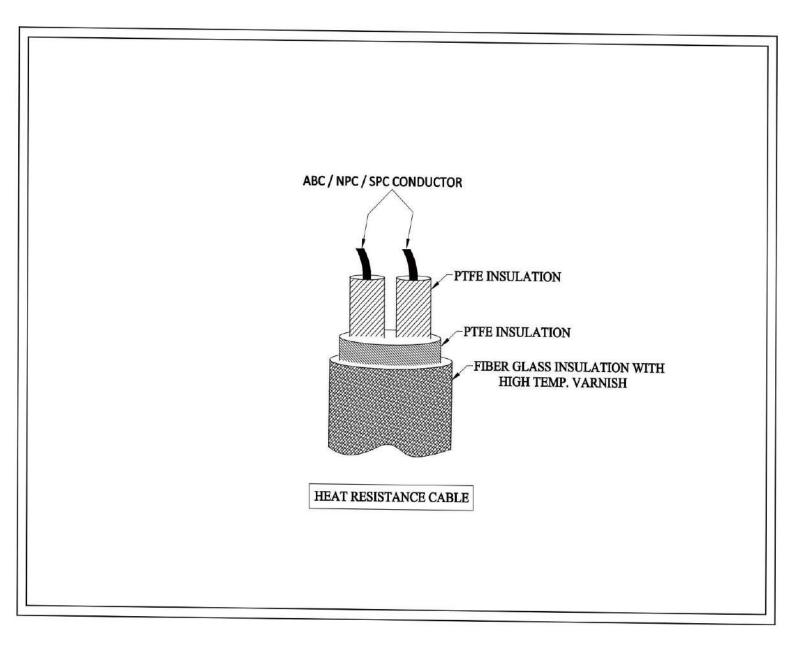

Conductor TypeNo of CoreSolid wire / FlexibleSingle Core / Multi Core

**Core Insulation** : Wrapped & Sintered PTFE (Teflon ) Insulation

**Core Formation**: Twisted / Flat

Inner Sheath InsulationOuter Sheath InsulationWrapped & Sintered PTFE (Teflon ) InsulationFiber Glass InsulationWith High Temp. Varnish

Core ColourOuter Sheath ColourAs per Customer specification.As per Customer specification.

**Cable Temp. Range** : Up to 260 Deg C **Voltage Grade** : Up to 1100 V

# TECHNICAL (GA) DRAWING