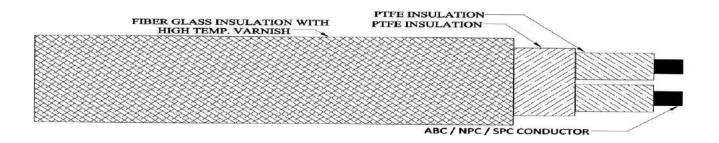

Conductor TypeNo of CoreSolid wire / FlexibleSingle Core / Multi Core

**Core Insulation** : Wrapped & Sintered PTFE (Teflon ) Insulation

**Core Formation**: Twisted / Flat

Inner Sheath InsulationOuter Sheath InsulationWrapped & Sintered PTFE (Teflon ) InsulationFiber Glass InsulationWith High Temp. Varnish

Core ColourOuter Sheath ColourAs per Customer specification.As per Customer specification.

**Cable Temp. Range** : Up to 260 Deg C **Voltage Grade** : Up to 1100 V

# TECHNICAL (GA) DRAWING