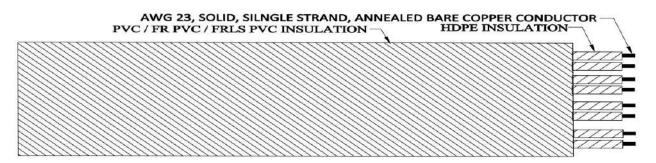

## **Technical Detail**

Design Standard : As per IS 584.3 ; IS 8130:84 Conductor : Annealed Bare Copper Conductor

Conductor Size : AWG 23 Conductor Type : Solid wire No of Pair : 4 Pair

**Core Insulation** : HDPE Insulation

**Core Formation**: Twisted

Outer Sheath Insulation : Extruded PVC / FR PVC / FRLS PVC

Core Colour : As per Standard
Outer Sheath Colour : As per Standard
Colour Code : As per Standard.
Cable Temp. Range : Up to 105 Deg C
Voltage Grade : Upto 1100 V