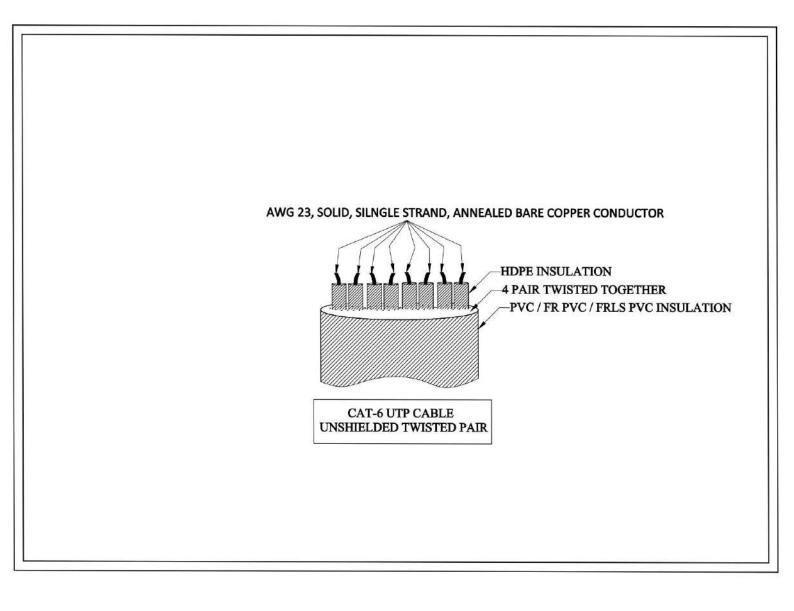

## **Technical Detail**

Design Standard : As per IS 584.3 ; IS 8130:84 Conductor : Annealed Bare Copper Conductor

Conductor Size : AWG 23 Conductor Type : Solid wire No of Pair : 4 Pair

**Core Insulation** : HDPE Insulation

**Core Formation**: Twisted

Outer Sheath Insulation : Extruded PVC / FR PVC / FRLS PVC

Core Colour : As per Standard
Outer Sheath Colour : As per Standard
Colour Code : As per Standard.
Cable Temp. Range : Up to 105 Deg C
Voltage Grade : Upto 1100 V

# **TECHNICAL ( GA ) DRAWING**