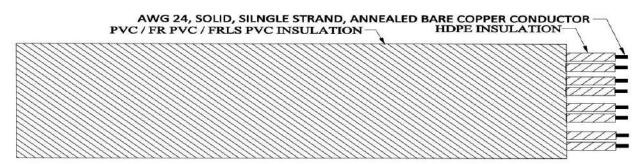

## **Technical Detail**

Design Standard : As per IS 584.3 ; IS 8130:84 Conductor : Annealed Bare Copper Conductor

Conductor Size : AWG 24 Conductor Type : Solid wire No of Pair : 4 Pair

**Core Insulation** : HDPE Insulation

**Core Formation**: Twisted

Outer Sheath Insulation : Extruded PVC / FR PVC / FRLS PVC

Core Colour : As per Standard
Outer Sheath Colour : As per Standard
Colour Code : As per Standard.
Cable Temp. Range : Up to 105 Deg C
Voltage Grade : Upto 1100 V