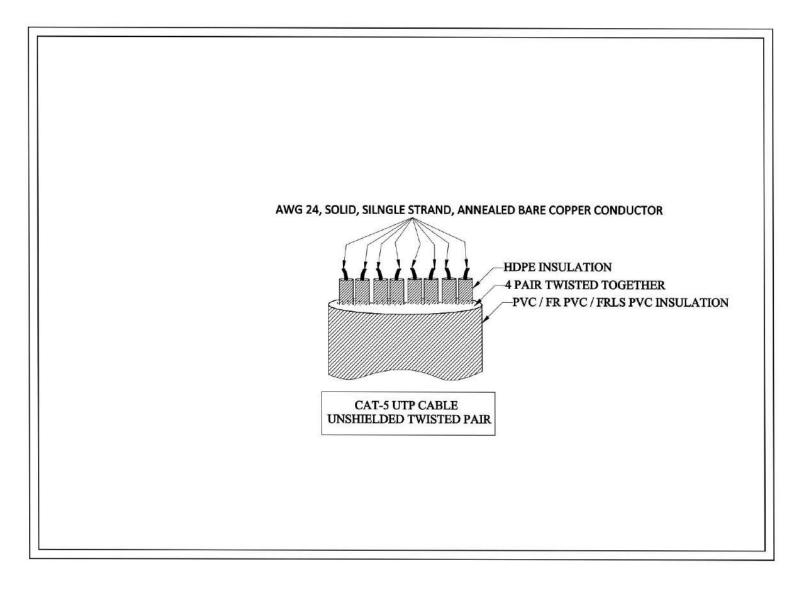

## **Technical Detail**

Design Standard : As per IS 584.3 ; IS 8130:84 Conductor : Annealed Bare Copper Conductor

Conductor Size : AWG 24 Conductor Type : Solid wire No of Pair : 4 Pair

**Core Insulation** : HDPE Insulation

**Core Formation**: Twisted

Outer Sheath Insulation : Extruded PVC / FR PVC / FRLS PVC

Core Colour : As per Standard
Outer Sheath Colour : As per Standard
Colour Code : As per Standard.
Cable Temp. Range : Up to 105 Deg C
Voltage Grade : Upto 1100 V

# **TECHNICAL ( GA ) DRAWING**