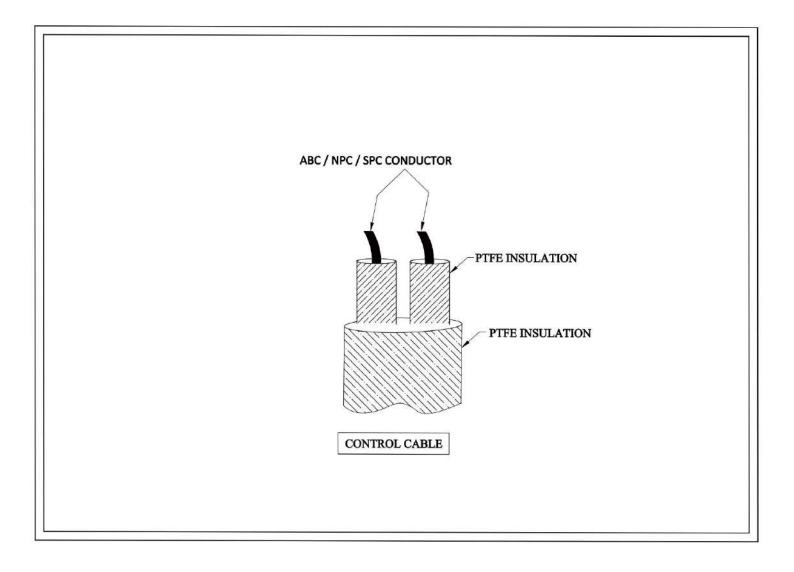

## **Technical Detail**

Design Standard : As per JSS 51034, IS 8130

**Conductor** : Annealed Bare Copper / Nickel Plated Copper /

Silver Plated Copper

**Conductor Size** : Variant as per customer specifications

Conductor TypeNo of CoreSolid wire / FlexibleSingle Core / Multi Core

**Core Insulation** : Wrapped & Sintered PTFE (Teflon ) Insulation

**Core Formation**: Twisted / Flat

Outer Sheath Insulation : Wrapped & Sintered PTFE (Teflon ) Insulation

Core ColourOuter Sheath ColourAs per Customer specification.As per Customer specification.

**Cable Temp. Range** : Up to 260 Deg C **Voltage Grade** : Up to 1100 V

# TECHNICAL ( GA ) DRAWING