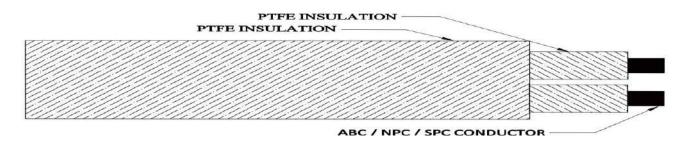

## **Technical Detail**

Design Standard : As per JSS 51034, IS 8130

**Conductor** : Annealed Bare Copper / Nickel Plated Copper /

Silver Plated Copper

**Conductor Size** : Variant as per customer specifications

Conductor TypeNo of CoreSolid wire / FlexibleSingle Core / Multi Core

**Core Insulation** : Wrapped & Sintered PTFE (Teflon ) Insulation

**Core Formation**: Twisted / Flat

Outer Sheath Insulation : Wrapped & Sintered PTFE (Teflon ) Insulation

Core ColourOuter Sheath ColourAs per Customer specification.As per Customer specification.

**Cable Temp. Range** : Up to 260 Deg C **Voltage Grade** : Up to 1100 V

# TECHNICAL ( GA ) DRAWING