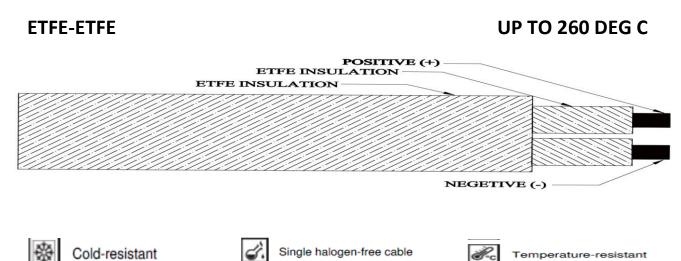

## **Technical Detail**

| Design Standard                | : | As per JSS 51038, ANSI MC 96.1, IEC 60584.3, ASTM E230 |
|--------------------------------|---|--------------------------------------------------------|
| Conductor                      | : | KCA/KCB/KX/EX/NX/TX/JX/SC/RC                           |
| Conductor Size                 | : | Variant as per customer specifications                 |
| Conductor Type                 | : | Solid wire / Flexible                                  |
| No of Pair                     | : | Single pair / Multi Pair                               |
| Core Insulation                | : | Extruded ETFE Insulated                                |
| <b>Core Formation</b>          | : | Twisted / Flat                                         |
| <b>Outer Sheath Insulation</b> | : | Extruded ETFE Insulated                                |
| Core Colour                    | : | As per Customer specification.                         |
| <b>Outer Sheath Colour</b>     | : | As per Customer specification.                         |
| Colour Code                    | : | As per Customer specification.                         |
| Cable Temp. Range              | : | Up to 260 Deg C                                        |
| Voltage Grade                  | : | Upto 1100 V                                            |

## **Special Features**

Max. Temp. upto 260°C Suitable for High Voltage Use Low Dielectric Constant Excellent Fire Retardant Property Good Mechanical Strength Good Moisture, Chemical Abrasion Resistance