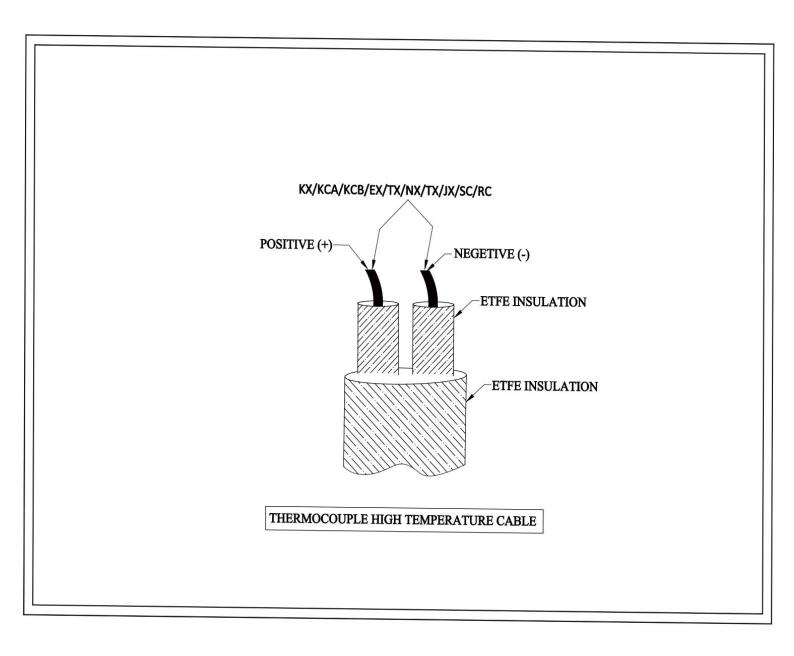

## **Technical Detail**

| Design Standard                | : | As per JSS 51038, ANSI MC 96.1, IEC 60584.3, ASTM E230 |
|--------------------------------|---|--------------------------------------------------------|
| Conductor                      | : | KCA/KCB/KX/EX/NX/TX/JX/SC/RC                           |
| Conductor Size                 | : | Variant as per customer specifications                 |
| Conductor Type                 | : | Solid wire / Flexible                                  |
| No of Pair                     | : | Single pair / Multi Pair                               |
| Core Insulation                | : | Extruded ETFE Insulated                                |
| <b>Core Formation</b>          | : | Twisted / Flat                                         |
| <b>Outer Sheath Insulation</b> | : | Extruded ETFE Insulated                                |
| Core Colour                    | : | As per Customer specification.                         |
| <b>Outer Sheath Colour</b>     | : | As per Customer specification.                         |
| Colour Code                    | : | As per Customer specification.                         |
| Cable Temp. Range              | : | Up to 260 Deg C                                        |
| Voltage Grade                  | : | Upto 1100 V                                            |

## **Special Features**

Max. Temp. upto 260°C Suitable for High Voltage Use Low Dielectric Constant Excellent Fire Retardant Property Good Mechanical Strength Good Moisture, Chemical Abrasion Resistance