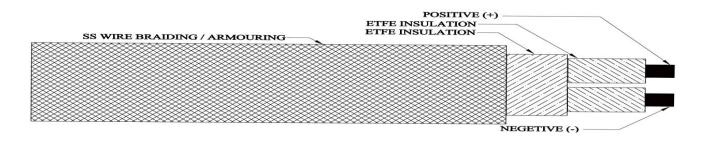

# **TECHNICAL ( GA ) DRAWING**

No of Pair

Core Insulation

Solid wire / Flexible
Single pair / Multi Pair
Extruded ETFE Insulated

**Core Formation**: Twisted

**Inner Sheath Insulation**: Extruded ETFE Insulated

Overall Armouring : Stainless Steel Wire Braiding / Armouring

Core Colour
Outer Sheath Colour
Colour Code
As per Customer specification.
As per Customer specification.
As per Customer specification.

**Cable Temp. Range** : Up to 260 Deg C **Voltage Grade** : Up to 1100 V