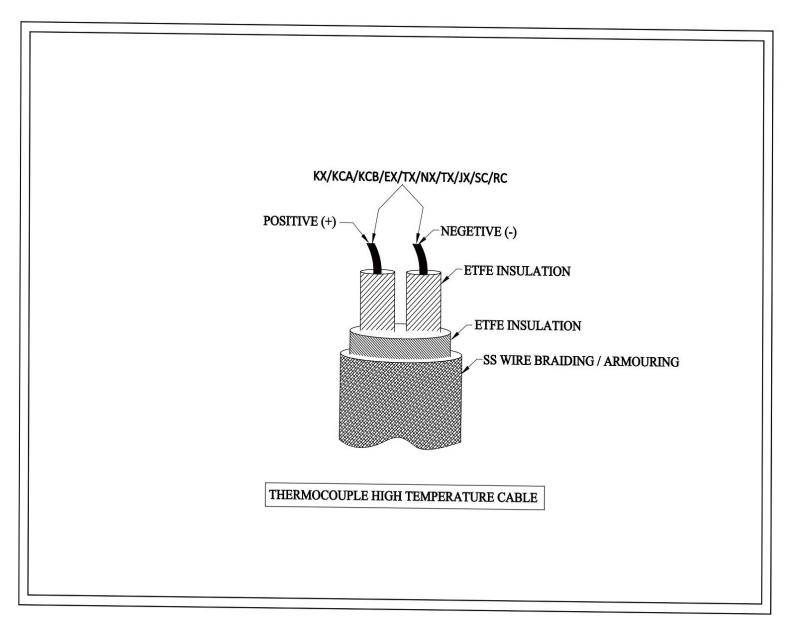

## **Technical Detail**

Design Standard : As per JSS 51038, ANSI MC 96.1, IEC 60584.3, ASTM E230

Conductor : KCA/KCB/KX/EX/NX/TX/JX/SC/RC Conductor Size : Variant as per customer specifications

Conductor Type

No of Pair

Core Insulation

Solid wire / Flexible
Single pair / Multi Pair
Extruded ETFE Insulated

**Core Formation**: Twisted

**Inner Sheath Insulation**: Extruded ETFE Insulated

Overall Armouring : Stainless Steel Wire Braiding / Armouring

Core Colour
Outer Sheath Colour
Colour Code
As per Customer specification.
As per Customer specification.
As per Customer specification.

**Cable Temp. Range** : Up to 260 Deg C **Voltage Grade** : Up to 1100 V

# **TECHNICAL ( GA ) DRAWING**