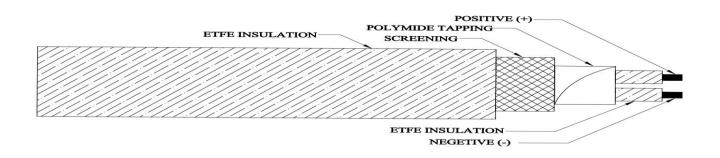

### ETFE-KAP-SCREENING-ETFE

**Core Formation**: Twisted

**Isolator** : Polymide Tape/ Kapton Tape

**Screening**: Copper Screening

Outer Sheath Insulation : Extruded ETFE Insulated

Core Colour
Outer Sheath Colour
Colour Code
As per Customer specification.
As per Customer specification.
As per Customer specification.

# **TECHNICAL ( GA ) DRAWING**