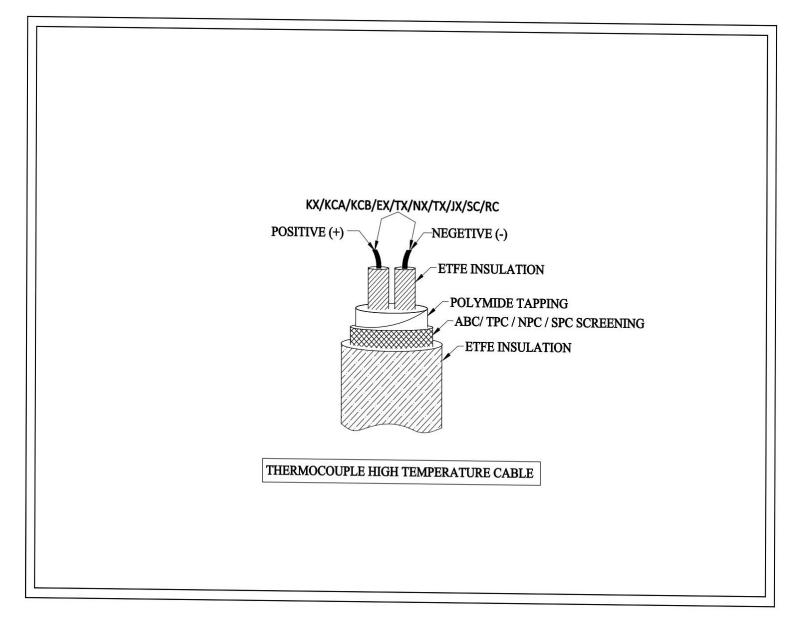

### ETFE-KAP-SCREENING-ETFE

## **Technical Detail**

Design Standard : As per JSS 51038, ANSI MC 96.1, IEC 60584.3, ASTM E230

Conductor : KCA/KCB/KX/EX/NX/TX/JX/SC/RC Conductor Size : Variant as per customer specifications

Conductor Type
 No of Pair
 Core Insulation
 Solid wire / Flexible
 Single pair / Multi Pair
 Extruded ETFE Insulated

**Core Formation**: Twisted

**Isolator** : Polymide Tape/ Kapton Tape

**Screening**: Copper Screening

Outer Sheath Insulation : Extruded ETFE Insulated

Core Colour
Outer Sheath Colour
Colour Code
As per Customer specification.
As per Customer specification.
As per Customer specification.

**Cable Temp. Range** : Up to 260 Deg C **Voltage Grade** : Up to 1100 V

# **TECHNICAL ( GA ) DRAWING**