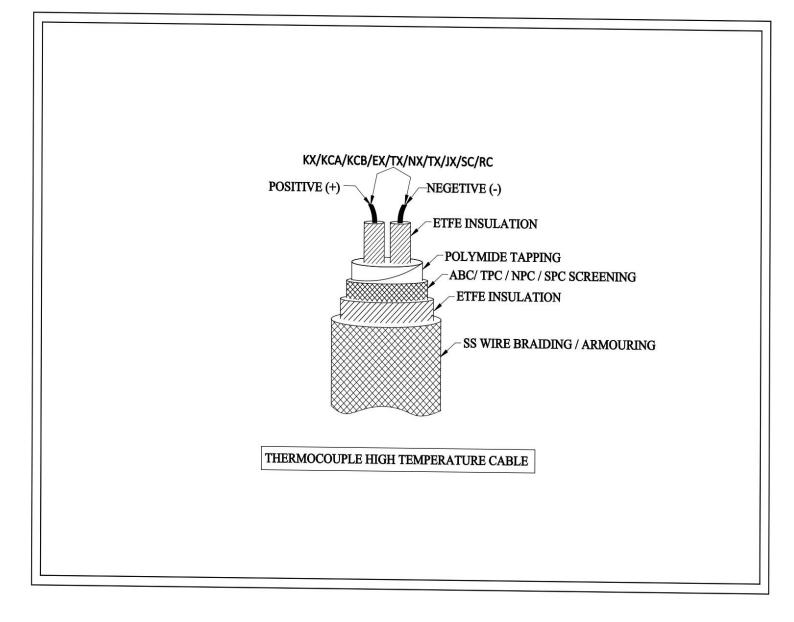

## **Technical Detail**

Design Standard : As per JSS 51038, ANSI MC 96.1, IEC 60584.3, ASTM E230

ConductorKCA/KCB/KX/EX/NX/TX/JX/SC/RCConductor SizeWariant as per customer specifications

Conductor Type

No of Pair

Core Insulation

Solid wire / Flexible
Single pair / Multi Pair
Extruded ETFE Insulated

**Core Formation**: Twisted

**Isolator** : Polymide Tape/ Kapton Tape

**Screening** : Copper Screening

**Outer Sheath Insulation**: Extruded ETFE Insulated

Overall Armouring : Stainless Steel Wire Armouring / Braiding

Core Colour
 Outer Sheath Colour
 Colour Code
 As per Customer specification.
 As per Customer specification.
 As per Customer specification.

# **TECHNICAL ( GA ) DRAWING**