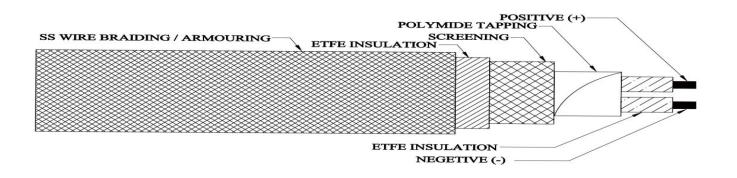

Core Insulation

Solid wire / Flexible
Single pair / Multi Pair
Extruded ETFE Insulated

**Core Formation**: Twisted

**Isolator** : Polymide Tape/ Kapton Tape

**Screening** : Copper Screening

**Outer Sheath Insulation**: Extruded ETFE Insulated

Overall Armouring : Stainless Steel Wire Armouring / Braiding

Core Colour
 Outer Sheath Colour
 Colour Code
 As per Customer specification.
 As per Customer specification.
 As per Customer specification.

# **TECHNICAL ( GA ) DRAWING**