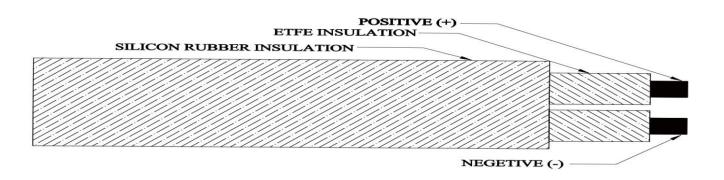

**Core Formation** : Twisted / Flat

Core Colour
 Couter Sheath Colour
 Colour Code
 Silicon Rubber Insulation
 As per Customer specification.
 As per Customer specification.
 As per Customer specification.

Cable Temp. Range : Up to 200 Deg C Voltage Grade : Up to 1100 V