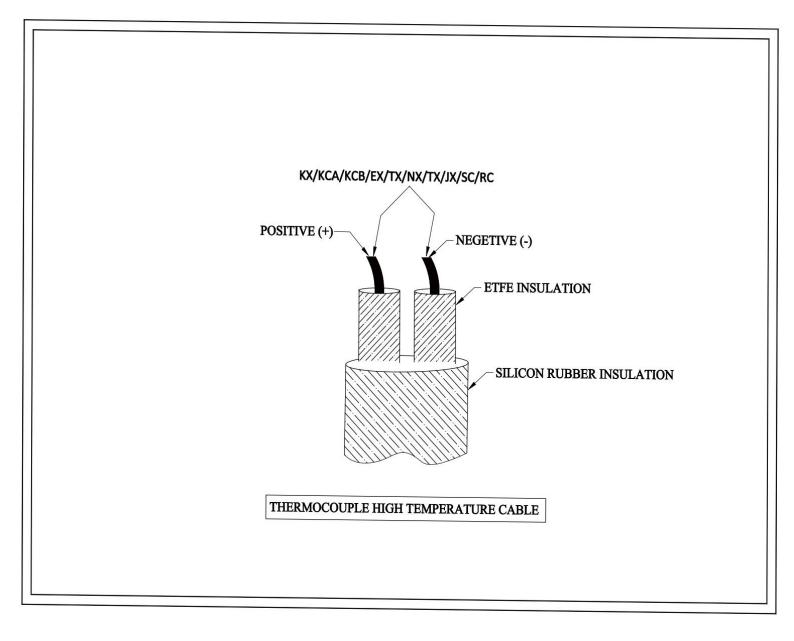

# **Technical Detail**

Design Standard : As per JSS 51038, ANSI MC 96.1, IEC 60584.3, ASTM E230

ConductorConductor SizeKCA/KCB/KX/EX/NX/TX/JX/SC/RCVariant as per customer specifications

Conductor Type
 No of Pair
 Core Insulation
 Solid wire / Flexible
 Single pair / Multi Pair
 Extruded ETFE Insulated

# **TECHNICAL ( GA ) DRAWING**