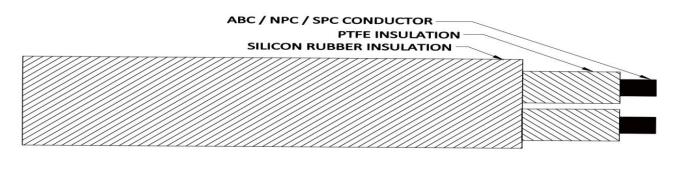

### TECHNICAL ( GA ) DRAWING

# **Technical Detail**

| : As per JSS 51034, IS 8130 ; IS 9968           |
|-------------------------------------------------|
| : Annealed Bare Copper / Nickel Plated Copper / |
| Silver Plated Copper                            |
| : Variant as per customer specifications        |
| : Solid wire / Flexible                         |
| : Single Core / Multi Core                      |
| : Wrapped & Sintered PTFE( Teflon ) Insulation  |
| : Twisted                                       |
| : Silicon Rubber Insulation                     |
| : As per Customer specification.                |
| : As per Customer specification.                |
| : Up to 200 Deg C                               |
| : Upto 1100 V                                   |
|                                                 |