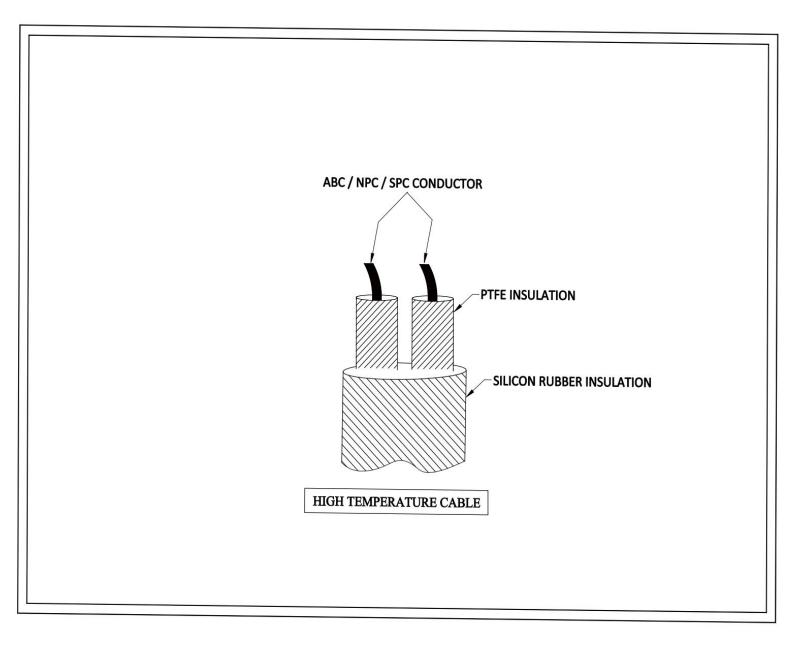

### TECHNICAL ( GA ) DRAWING

# **Technical Detail**

| : As per JSS 51034, IS 8130 ; IS 9968           |
|-------------------------------------------------|
| : Annealed Bare Copper / Nickel Plated Copper / |
| Silver Plated Copper                            |
| : Variant as per customer specifications        |
| : Solid wire / Flexible                         |
| : Single Core / Multi Core                      |
| : Wrapped & Sintered PTFE( Teflon ) Insulation  |
| : Twisted                                       |
| : Silicon Rubber Insulation                     |
| : As per Customer specification.                |
| : As per Customer specification.                |
| : Up to 200 Deg C                               |
| : Upto 1100 V                                   |
|                                                 |