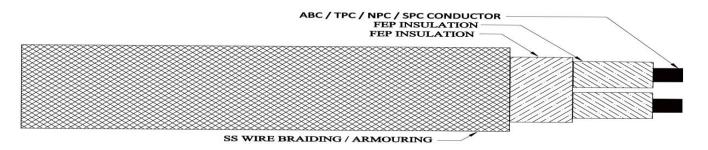

### FEP-FEP-S.S. BRAIDING

Conductor Type

No of Core

Core Insulation

Solid wire / Flexible
Single Core / Multi Core
Extruded FEP Insulated

**Core Formation**: Twisted

**Inner Sheath Insulation**: Extruded FEP Insulated

Overall Armouring : Stainless Steel Wire Braiding / Armouring

Core ColourOuter Sheath Colour: As per Customer specification.: As per Customer specification.

**Cable Temp. Range** : Up to 200 Deg C **Voltage Grade** : Up to 1100 V

### TECHNICAL (GA) DRAWING