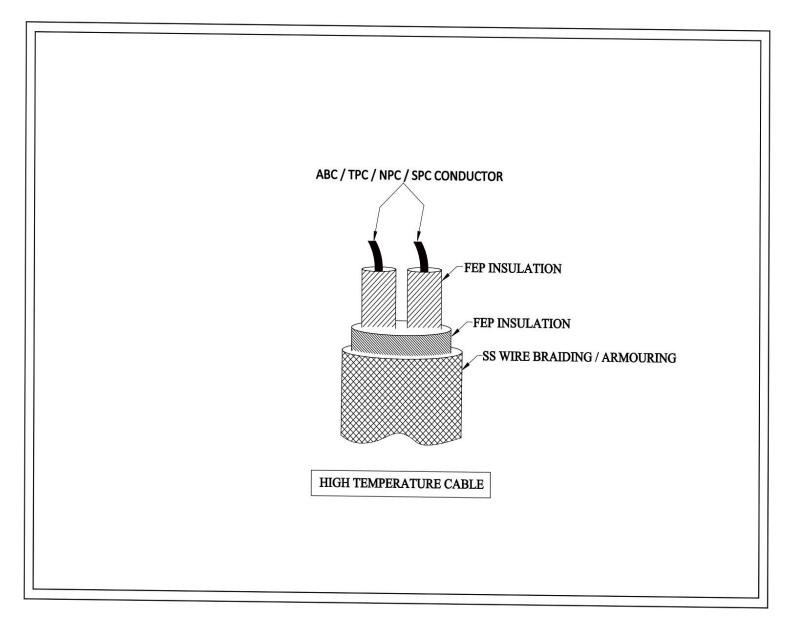

### FEP-FEP-S.S. BRAIDING

Conductor Type

No of Core

Core Insulation

Solid wire / Flexible
Single Core / Multi Core
Extruded FEP Insulated

**Core Formation**: Twisted

**Inner Sheath Insulation**: Extruded FEP Insulated

Overall Armouring : Stainless Steel Wire Braiding / Armouring

Core ColourOuter Sheath Colour: As per Customer specification.: As per Customer specification.

**Cable Temp. Range** : Up to 200 Deg C **Voltage Grade** : Up to 1100 V

### TECHNICAL (GA) DRAWING