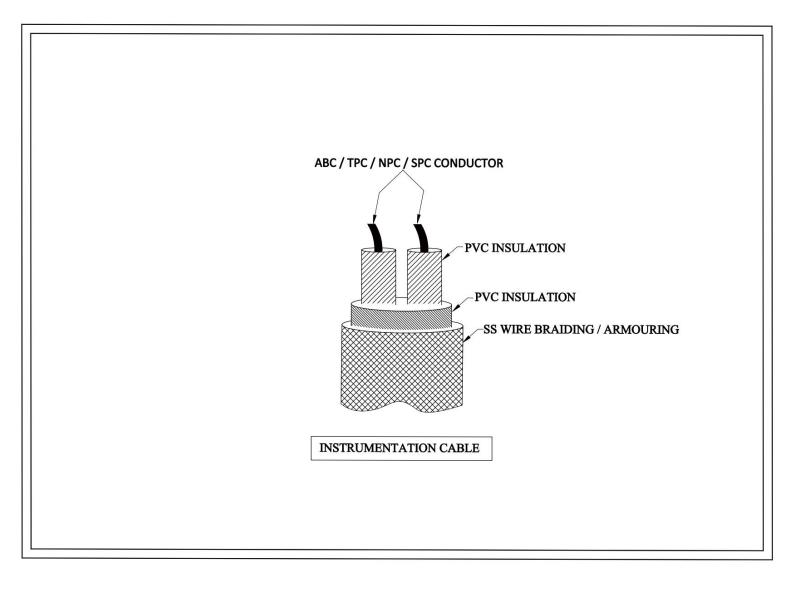

## UP TO 105 DEG C

| ABC / TPC / NPC / SPC CONDUCTOR<br>PVC INSULATION<br>PVC INSULATION                  |                                                                                                                                                                                                       |
|--------------------------------------------------------------------------------------|-------------------------------------------------------------------------------------------------------------------------------------------------------------------------------------------------------|
| SS WIRE BRAIDING / ARMOURING                                                         |                                                                                                                                                                                                       |
|                                                                                      |                                                                                                                                                                                                       |
| Cold-resistant                                                                       | Single halogen-free cable                                                                                                                                                                             |
| Technical Detail                                                                     |                                                                                                                                                                                                       |
| Design Standard                                                                      | : As per IS 8130, IS 5831:84, IS 694, IS 1554                                                                                                                                                         |
| Conductor                                                                            | : Annealed Bare Copper / Nickel Plated Copper /                                                                                                                                                       |
|                                                                                      | Tinned Plated Copper / Silver Plated Copper                                                                                                                                                           |
| <b>Conductor Size</b>                                                                | : Variant as per customer specifications                                                                                                                                                              |
| Conductor Type                                                                       | : Solid wire / Flexible                                                                                                                                                                               |
| No of Core                                                                           | : Single Core / Multi Core                                                                                                                                                                            |
| <b>Core Insulation</b>                                                               | : Extruded PVC / HR PVC / FR PVC / FRLS PVC / PE / XLPE /                                                                                                                                             |
|                                                                                      | LSZH PVC etc.                                                                                                                                                                                         |
| Core Formation                                                                       | : Twisted / Flat                                                                                                                                                                                      |
| <b>Outer Sheath Insulation</b>                                                       | : Extruded PVC / HR PVC / FR PVC / FRLS PVC / PE / XLPE /                                                                                                                                             |
| Braiding<br>Core Colour<br>Outer Sheath Colour<br>Cable Temp. Range<br>Voltage Grade | <ul> <li>LSZH PVC etc.</li> <li>SS Wire Braiding / Armouring</li> <li>As per Customer specification.</li> <li>As per Customer specification.</li> <li>Up to 105 Deg C</li> <li>Upto 1100 V</li> </ul> |