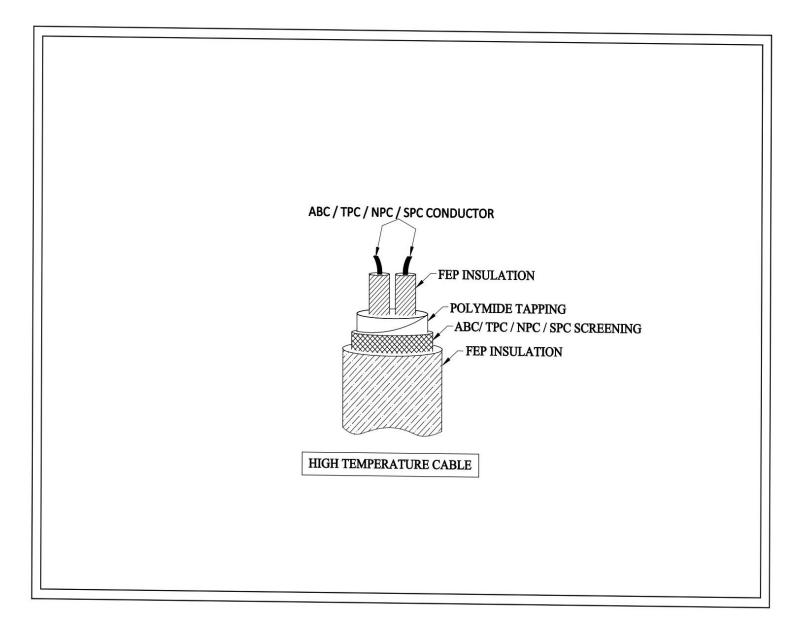

# FEP-KAP-SCREENING-FEP

#### **Special Features**

Max. Temp. upto 260°C Suitable for High Voltage Use Low Dielectric Constant Excellent Fire Retardant Property Good Mechanical Strength Good Flexibility Good Moisture, Chemical Abrasion Resistance Excellent Resist to Electro Magnetic Inter Ference

### TECHNICAL ( GA ) DRAWING