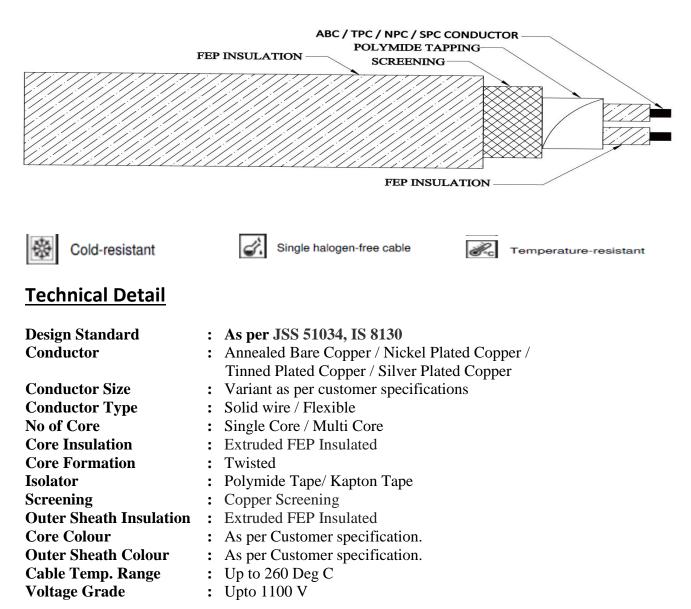

# FEP-KAP-SCREENING-FEP

#### **Special Features**

Max. Temp. upto 260°C Suitable for High Voltage Use Low Dielectric Constant Excellent Fire Retardant Property Good Mechanical Strength Good Flexibility Good Moisture, Chemical Abrasion Resistance Excellent Resist to Electro Magnetic Inter Ference

### TECHNICAL ( GA ) DRAWING